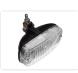

## Talmu Daytime-running lamp

Put your car or truck on the spot with this Daytime-running lamp with yellow, clear or smoked glass in a classic design from Talmu

Talmu daytime-running lamp with yellow, clear, or smoked glass in a classic design, that can be used for both 12 and 24 Volts. The lamp can be used for both cars and trucks. The lamp is equipped with a BA15s-socket that is located in the center of the lamp.

## Buy online at:

www.matronics.eu/24606580

**Yellow glass** SKU 24606580 Dimensions: 71 x 68 x 143mm

Smoked glass SKU 24606581

**Clear glass** SKU 24606582