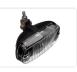

## Talmu Daytime-running lamp

Put your car or truck on the spot with this Daytime-running lamp with yellow, clear or smoked glass in a classic design from Talmu

Talmu daytime-running lamp with yellow, clear, or smoked glass in a classic design, that can be used for both 12 and 24 Volts. The lamp can be used for both cars and trucks. The lamp is equipped with a BA15s-socket that is located in the center of the lamp.

Please note that there is <u>NO</u> lightsource included in this lamp.

Our recommendation for appropriate the bulb can be found further down the page under accessories and related. If the bulb does not fall into your taste, you can find other BA15 bulbs under the following links:

BA15s LED bulbs for 12V BA15s LED bulbs for 24V

The maximum length of the bulb can be 54mm!

The lamp comes with a mounting bracket with the corresponding bolts, nuts and washers

## Buy online at:

www.matronics.eu/24606580

**Yellow glass** SKU 24606580 Dimensions: 71 x 68 x 143mm

Smoked glass SKU 24606581

**Clear glass** SKU 24606582