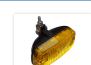

## Talmu Daytime-running lamp

Put your car or truck on the spot with this Daytime-running lamp with yellow, clear or smoked glass in a classic design from Talmu

Talmu daytime-running lamp with yellow, clear, or smoked glass in a classic design, that can be used for both 12 and 24 Volts. The lamp can be used for both cars and trucks. The lamp is equipped with a BA15s-socket that is located in the center of the lamp.

Please note that there is <u>NO</u> lightsource included in this lamp.

Our recommendation for appropriate the bulb can be found further down the page under accessories and related. If the bulb does not fall into your taste, you can find other BA15 bulbs under the following links:

BA15s LED bulbs for 12V BA15s LED bulbs for 24V

The maximum length of the bulb can be 54mm!

The lamp comes with a mounting bracket with the corresponding bolts, nuts and washers

## Buy online at:

www.matronics.eu/24606580

**Yellow glass** SKU 24606580 Dimensions: 71 x 68 x 143mm

Smoked glass SKU 24606581

**Clear glass** SKU 24606582