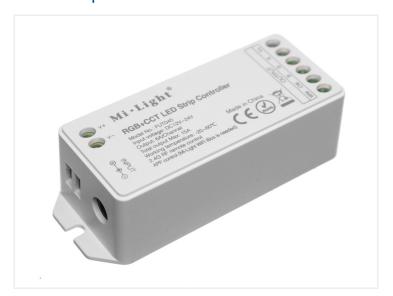

## Mi-Light RGB+CCT controller 12V/24V

Color controller for 12V and 24V. that can adjust both RGB color and color temperature of the white light, and mix both!

Color control system for 12V and 24V that can adjust both color and colortemperature - both RGB, warm white and cold white light. This means that the controller and the remote can control up to 5 color channels at the same time. Said in another way, you can control color, brightness, saturation and color temperature!

#### Controller

The controller is controller wireless (2.4Ghz) from a remote. Each controller works as a repeater, which allows you to handle many controllers over a long distance, as long as they are in contact with each other. The controller also synconize effects automatically, so that they follow each other.

- Five color channels with 1 output each (5 x 6A)
- Max 15A

There are screw terminals on all inputs and outputs, as well as a DC plug on the input, if your power supply has this  $(5.5 \times 2.1 \text{mm})$ 

#### RGB+CCT controller

SKU 609658

Voltage: 12V/24V DC Max current: 6A per kanal Max current: 15A all in all Dimensions: 23 x 124 x 38mm