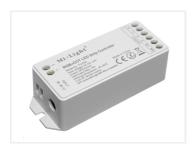

## Mi-Light RGB+CCT controller 12V/24V

Color controller for 12V and 24V. that can adjust both RGB color and color temperature of the white light, and mix both!

Color control system for 12V and 24V that can adjust both color and colortemperature - both RGB, warm white and cold white light. This means that the controller and the remote can control up to 5 color channels at the same time. Said in another way, you can control color, brightness, saturation and color temperature!

#### Controller

The controller is controller wireless (2.4Ghz) from a remote. Each controller works as a repeater, which allows you to handle many controllers over a long distance, as long as they are in contact with each other. The controller also synconize effects automatically, so that they follow each other.

- Five color channels with 1 output each (5 x 6A)
- Max 15A

There are screw terminals on all inputs and outputs, as well as a DC plug on the input, if your power supply has this  $(5.5 \times 2.1 \text{mm})$ 

#### RGB+CCT controller

SKU 609658

Voltage: 12V/24V DC Max current: 6A per kanal Max current: 15A all in all Dimensions: 23 x 124 x 38mm