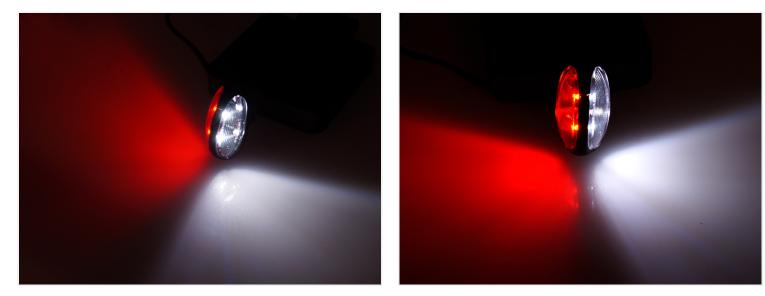

## Mini stalker lamp, red and white, I2V-24V

Elegant compact stalker lamp, that has white light in one direction and red in the other. Easy to mount and optional bracket.

Elegant compact stalker lamp that is only 70 x 35 x 20mm. The lamp has white glass and light in one direction and red glass and light in the other.

The lamp is easy to mount with double-adhesive tape, you only need a single hole. The optional bracket is screwed on, and the lamp is taped on it. The bracket is then fastened with two screws or bolts.