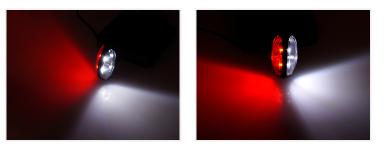

## Mini stalker lamp, red and white, I2V-24V

Elegant compact stalker lamp, that has white light in one direction and red in the other. Easy to mount and optional bracket.

Elegant compact stalker lamp that is only 70 x 35 x 20mm. The lamp has white glass and light in one direction and red glass and light in the other.

The lamp is easy to mount with double-adhesive tape, you only need a single hole. The optional bracket is screwed on, and the lamp is taped on it. The bracket is then fastened with two screws or bolts.