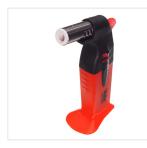

### Gas burner - Weller WTI3EU

Large professional handheld gasburner for shrink tubing, solder sleeves, soldering and similar tasks.

Large professional handheld gasburner for shrink tubing, solder sleeves, soldering and similar tasks. The gasburner has piezo ignition and wheel for adjusting the flame size. It is possible to lock it on on after igntion, where after it can run about 1 hour on a full tank.

The gasburner has a wide base, for safe use on a desk. The burn-chamber is heat resistant ceramic, that ensures that the burner does not overheat, even after continuous use.

There is a child-lock built-in.

The burner is only intended for propane-butane gas, with a flametemperatur of 1300 degrees. Sadly it is not possible to send gas with regular mail.

Gas burner - Weller WT13EU SKU 505013 Dimensions: 180 x 100 x 50mm