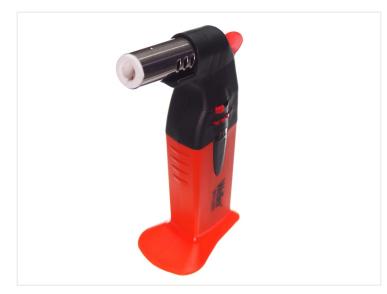

### Gas burner - Weller WTI3EU

Large professional handheld gasburner for shrink tubing, solder sleeves, soldering and similar tasks.

Large professional handheld gasburner for shrink tubing, solder sleeves, soldering and similar tasks. The gasburner has piezo ignition and wheel for adjusting the flame size. It is possible to lock it on on after igntion, where after it can run about 1 hour on a full tank.

The gasburner has a wide base, for safe use on a desk. The burn-chamber is heat resistant ceramic, that ensures that the burner does not overheat, even after continuous use.

There is a child-lock built-in.

The burner is only intended for propane-butane gas, with a flametemperatur of 1300 degrees. Sadly it is not possible to send gas with regular mail.

Gas burner - Weller WT13EU SKU 505013 Dimensions: 180 x 100 x 50mm