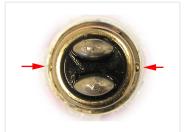

The bulb has a built-in voltage regulator, so it works on the 10  $\sim$  30 Vdc without being demaged by the charging voltage etc.

<u>NOTE:</u> This light bulb is for "marine lamps", where there are + and - at the bottom, so this light bulb does not have 2 levels of intensity.

Legs/dots on the side of the synthesis are NOT sitting across from each other.

Buy online at: www.matronics.eu/240253

Varm Hvid 13xSMD LED pære 10-30V, 1142 -BAY15D SKU 240253