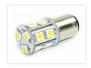

## Varm Hvid I3xSMD LED pære IO-3OV, II42 - BAYI5D

BAY15D / 1142 marine LED bulb with 13 pcs. powerful SMD diodes.

BAY15D marine LED bulb with 5050 SMD diodes, which together make 160 lumen. The bulb can replace a 10  $\sim$  15 watt incandescent bulb and the 3000K Warm color makes the bulb suitable for all kind of lighting.