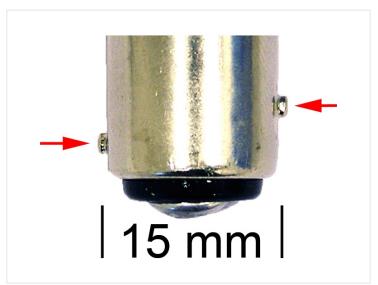

Legs/dots on the side of the synthesis are NOT sitting across from each other.

Buy online at: www.matronics.eu/240253

Varm Hvid 13xSMD LED pære 10-30V, 1142 -BAY15D SKU 240253