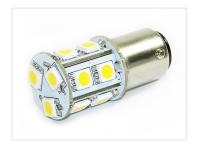

## Varm Hvid I3xSMD LED pære IO-3OV, II42 - BAYI5D

BAY15D / 1142 marine LED bulb with 13 pcs. powerful SMD diodes.

BAY15D marine LED bulb with 5050 SMD diodes, which together make 160 lumen. The bulb can replace a 10  $\sim$  15 watt incandescent bulb and the 3000K Warm color makes the bulb suitable for all kind of lighting.