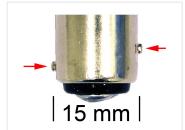

The bulb has a built-in voltage regulator, so it works on the 10  $\sim$  30 Vdc without being demaged by the charging voltage etc.

<u>NOTE:</u> This light bulb is for "marine lamps", where there are + and - at the bottom, so this light bulb does not have 2 levels of intensity.

Legs/dots on the side of the synthesis are NOT sitting across from each other.

Buy online at: www.matronics.eu/240253

Varm Hvid 13xSMD LED pære 10-30V, 1142 -BAY15D SKU 240253