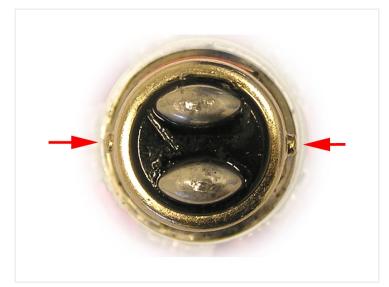

Legs/dots on the side of the synthesis are NOT sitting across from each other.

Buy online at: www.matronics.eu/240253

Varm Hvid 13xSMD LED pære 10-30V, 1142 -BAY15D SKU 240253