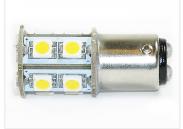

## Varm Hvid I3xSMD LED pære IO-3OV, II42 - BAYI5D

BAY15D / 1142 marine LED bulb with 13 pcs. powerful SMD diodes.

BAY15D marine LED bulb with 5050 SMD diodes, which together make 160 lumen. The bulb can replace a 10  $\sim$  15 watt incandescent bulb and the 3000K Warm color makes the bulb suitable for all kind of lighting.