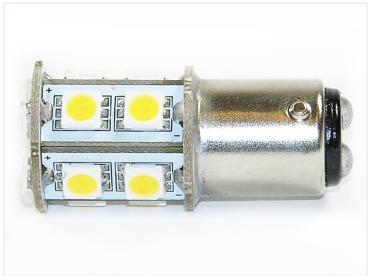

## Varm Hvid I3xSMD LED pære IO-3OV, II42 - BAYI5D

BAY15D / 1142 marine LED bulb with 13 pcs. powerful SMD diodes.

BAY15D marine LED bulb with 5050 SMD diodes, which together make 160 lumen. The bulb can replace a 10  $\sim$  15 watt incandescent bulb and the 3000K Warm color makes the bulb suitable for all kind of lighting.