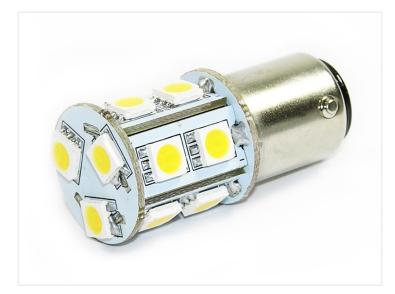

## Varm Hvid I3xSMD LED pære IO-3OV, II42 - BAYI5D

BAY15D / 1142 marine LED bulb with 13 pcs. powerful SMD diodes.

BAY15D marine LED bulb with 5050 SMD diodes, which together make 160 lumen. The bulb can replace a 10  $\sim$  15 watt incandescent bulb and the 3000K Warm color makes the bulb suitable for all kind of lighting.