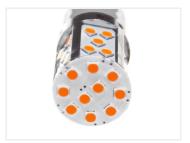

## Can-Bus LED turn signal bulb 2IW, I2V

New type 12V LED Flashlight bulbs with a real 21W power consumption - avoid cheat resistors and error messages!

New type 12V LED Flashlight bulbs with a real 21W power consumption, This will avoid cheat resistors and error messages on most vehicles. However, it also means that the brightness will be more powerful on these LED bulbs compared to the old incandescent bulbs.

Buy online at: www.matronics.eu/120462

**BAU15S, Amber** SKU 120460 Dimensions: Ø20 x 50mm

**BA15S, Amber** SKU 120461

**BA15S, White** SKU 120462 Dimensions: Ø20 x 50mm

**W21W 7440, Amber** SKU 120466 Dimensions: Ø20 x 56mm