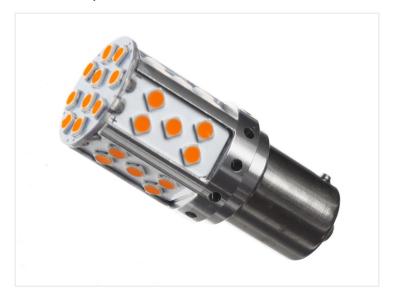

## Can-Bus LED turn signal bulb 2IW, I2V

New type 12V LED Flashlight bulbs with a real 21W power consumption - avoid cheat resistors and error messages!

New type 12V LED Flashlight bulbs with a real 21W power consumption, This will avoid cheat resistors and error messages on most vehicles. However, it also means that the brightness will be more powerful on these LED bulbs compared to the old incandescent bulbs.

Buy online at: www.matronics.eu/120462

**BAU15S, Amber** SKU 120460 Dimensions: Ø20 x 50mm

**BA15S, Amber** SKU 120461

**BA15S, White** SKU 120462 Dimensions: Ø20 x 50mm

**W21W 7440, Amber** SKU 120466 Dimensions: Ø20 x 56mm