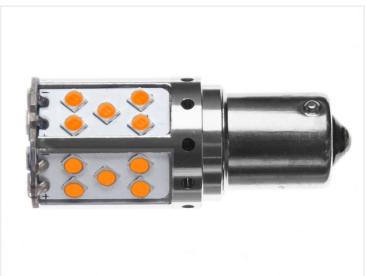

## Can-Bus LED turn signal bulb 2IW, I2V

New type 12V LED Flashlight bulbs with a real 21W power consumption - avoid cheat resistors and error messages!

New type 12V LED Flashlight bulbs with a real 21W power consumption, This will avoid cheat resistors and error messages on most vehicles. However, it also means that the brightness will be more powerful on these LED bulbs compared to the old incandescent bulbs.

Buy online at: www.matronics.eu/120462

**BAU15S, Amber** SKU 120460 Dimensions: Ø20 x 50mm

**BA15S, Amber** SKU 120461

**BA15S, White** SKU 120462 Dimensions: Ø20 x 50mm

**W21W 7440, Amber** SKU 120466 Dimensions: Ø20 x 56mm