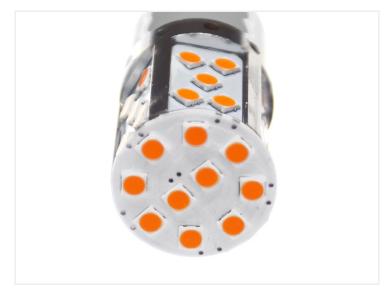

## Can-Bus LED turn signal bulb 2IW, I2V

New type 12V LED Flashlight bulbs with a real 21W power consumption - avoid cheat resistors and error messages!

New type 12V LED Flashlight bulbs with a real 21W power consumption, This will avoid cheat resistors and error messages on most vehicles. However, it also means that the brightness will be more powerful on these LED bulbs compared to the old incandescent bulbs.

Buy online at: www.matronics.eu/120462

**BAU15S, Amber** SKU 120460 Dimensions: Ø20 x 50mm

**BA15S, Amber** SKU 120461

**BA15S, White** SKU 120462 Dimensions: Ø20 x 50mm

**W21W 7440, Amber** SKU 120466 Dimensions: Ø20 x 56mm