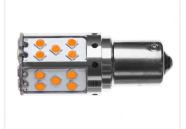

## Can-Bus LED turn signal bulb 2IW, I2V

New type 12V LED Flashlight bulbs with a real 21W power consumption - avoid cheat resistors and error messages!

New type 12V LED Flashlight bulbs with a real 21W power consumption, This will avoid cheat resistors and error messages on most vehicles. However, it also means that the brightness will be more powerful on these LED bulbs compared to the old incandescent bulbs.

Buy online at: www.matronics.eu/120462

**BAU15S, Amber** SKU 120460 Dimensions: Ø20 x 50mm

**BA15S, Amber** SKU 120461

**BA15S, White** SKU 120462 Dimensions: Ø20 x 50mm

**W21W 7440, Amber** SKU 120466 Dimensions: Ø20 x 56mm