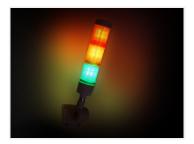

## LED signal lamp with buzzer - 24V

Compact signal tower lamp with 3 status colors and built-in buzzer. Can be used for machines, room and other purposes.

Compact LED signal tower lamp on tiltable arm, with the 3 typical status colors and built-in buzzer. The lamp can be used for machines, rooms and other purposes, where it might be necessary to show status, warnings or similar.

Colors and buzzers are activated by connecting these to 24V, eg. by using a switch, relay or 24V signal from a control-unit in a machine.

The light from the lamp is visible 360 degrees, and the buzzer is 85dB. The lamp is made of white plastic and aluminium.