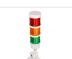

### Buy online at: www.matronics.eu/670130

Specifications Voltage 24V DC Beam angle 360 degree

**Red, Yellow, Green** SKU 670130 Dimensions: Ø60 x 320 x 70 x 70mm

**Red** SKU 670132 Dimensions: Ø60 x 210 x 70 x 70mm