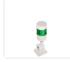

Yellow SKU 670134 Dimensions: 210 x 70 x 70mm

**Red, Green** SKU 670131 Dimensions: Ø60 x 265 x 70 x 70mm

**Green** SKU 670133 Dimensions: Ø60 x 210 x 70 x 70mm