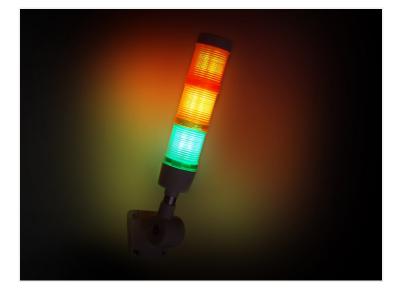

## LED signal lamp with buzzer - 24V

Compact signal tower lamp with 3 status colors and built-in buzzer. Can be used for machines, room and other purposes.

Compact LED signal tower lamp on tiltable arm, with the 3 typical status colors and built-in buzzer. The lamp can be used for machines, rooms and other purposes, where it might be necessary to show status, warnings or similar.

Colors and buzzers are activated by connecting these to 24V, eg. by using a switch, relay or 24V signal from a control-unit in a machine.

The light from the lamp is visible 360 degrees, and the buzzer is 85dB. The lamp is made of white plastic and aluminium.