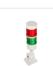

### Buy online at: www.matronics.eu/670130

Specifications Voltage 24V DC Beam angle 360 degree

**Red, Yellow, Green** SKU 670130 Dimensions: Ø60 x 320 x 70 x 70mm

**Red** SKU 670132 Dimensions: Ø60 x 210 x 70 x 70mm

Yellow SKU 670134 Dimensions: 210 x 70 x 70mm

**Red, Green** SKU 670131 Dimensions: Ø60 x 265 x 70 x 70mm

**Green** SKU 670133 Dimensions: Ø60 x 210 x 70 x 70mm