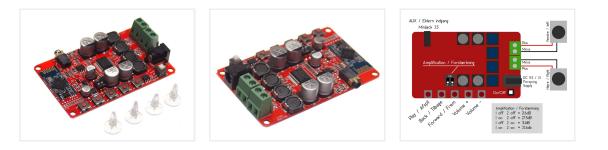

### Amplifier module with Bluetooth 4.0 - 2 x 50W

Amplifier with built-in Bluetooth and analogue input. Music wirelessly from smartphone, tablet and PC.

Amplifier module with built-in Bluetooth and analogue input (3.5mm plug). The module can play music and other sound wireless over Bluetooth 4.0 from smartphone, tablet and PC. The amplifier has 2 outputs of 50W outputs.

The amplifier is supplied with 12V 4,6,8,16 ohm impedance.

There is screw-terminals on outputs for the speakers, and a standard 5.5/2.1 DC plug on the supply.

#### Buttons

There are buttons to control the connect bluetooth device (smartphone, pc etc.) if this supports it. The Play, Back, Next Vol+ and Vol-. This makes it easily to control the playback from the module.

There is also two micro-switches for adjusting the gain.

Single module SKU 609895 Mountinghole: 2,5mm Dimensions: 16 x 82 x 51mm

#### Buy online at: www.matronics.eu/609895

Specifications Supply 8 til 15V