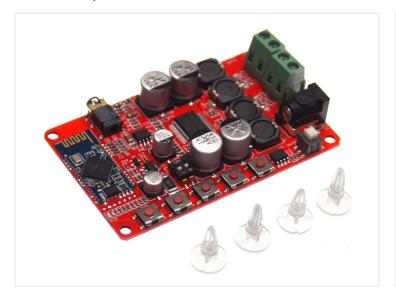

### Amplifier module with Bluetooth 4.0 - 2 x 50W

Amplifier with built-in Bluetooth and analogue input. Music wirelessly from smartphone, tablet and PC.

Amplifier module with built-in Bluetooth and analogue input (3.5mm plug). The module can play music and other sound wireless over Bluetooth 4.0 from smartphone, tablet and PC. The amplifier has 2 outputs of 50W outputs.

The amplifier is supplied with 12V 4,6,8,16 ohm impedance.

There is screw-terminals on outputs for the speakers, and a standard 5.5/2.1 DC plug on the supply.

#### Buttons

There are buttons to control the connect bluetooth device (smartphone, pc etc.) if this supports it. The Play, Back, Next Vol+ and Vol-. This makes it easily to control the playback from the module.