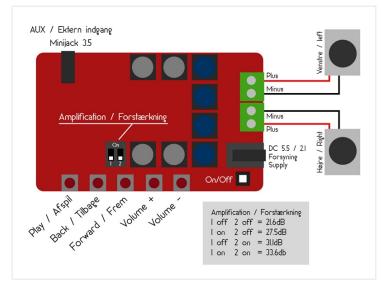

### Amplifier module with Bluetooth 4.0 - 2 x 50W

Amplifier with built-in Bluetooth and analogue input. Music wirelessly from smartphone, tablet and PC.

Amplifier module with built-in Bluetooth and analogue input (3.5mm plug). The module can play music and other sound wireless over Bluetooth 4.0 from smartphone, tablet and PC. The amplifier has 2 outputs of 50W outputs.

The amplifier is supplied with 12V 4,6,8,16 ohm impedance.

There is screw-terminals on outputs for the speakers, and a standard 5.5/2.1 DC plug on the supply.

#### Buttons

There are buttons to control the connect bluetooth device (smartphone, pc etc.) if this supports it. The Play, Back, Next Vol+ and Vol-. This makes it easily to control the playback from the module.

There is also two micro-switches for adjusting the gain.

Single module SKU 609895 Mountinghole: 2,5mm Dimensions: 16 x 82 x 51mm