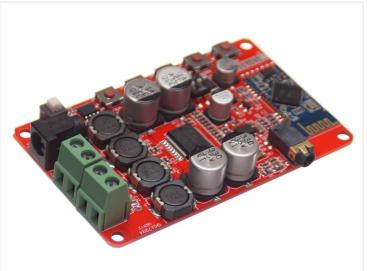

### Amplifier module with Bluetooth 4.0 - 2 x 50W

Amplifier with built-in Bluetooth and analogue input. Music wirelessly from smartphone, tablet and PC.

Amplifier module with built-in Bluetooth and analogue input (3.5mm plug). The module can play music and other sound wireless over Bluetooth 4.0 from smartphone, tablet and PC. The amplifier has 2 outputs of 50W outputs.

The amplifier is supplied with 12V 4,6,8,16 ohm impedance.

There is screw-terminals on outputs for the speakers, and a standard 5.5/2.1 DC plug on the supply.