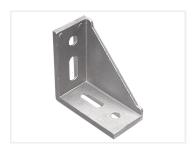

## Serie 40 - Large angle bracket

Extra large brackets in cast aluminium that gives you extra stiffness compared to standard bracket. Mounted with 4 bolts.

Extra large brackets in cast aluminium that gives you extra stiffness compared to standard bracket. Great for larger constructions, where they will typically be used for the base frame, that requires higher strength.

Buy online at: www.matronics.eu/A400206

The bracket is easily mounted with bolts. The larger model needs  $4 \times M8 \times 16$ mm bolts, while the small one needs  $4 \times M6 \times 16$ mm.

The bracket has only 1 wall, which makes it easy to access the bolts.

**40x80x80mm** SKU A400206 Dimensions: 40 x 80 x 80mm

**28x58x58mm** SKU A300204 Dimensions: 28 x 58 x 58mm