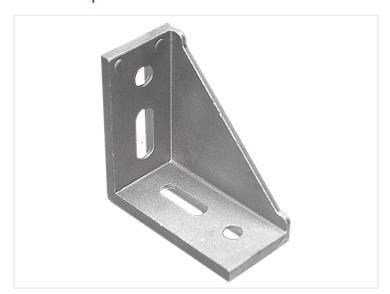

## Serie 40 - Large angle bracket

Extra large brackets in cast aluminium that gives you extra stiffness compared to standard bracket. Mounted with 4 bolts.

Extra large brackets in cast aluminium that gives you extra stiffness compared to standard bracket. Great for larger constructions, where they will typically be used for the base frame, that requires higher strength.

Buy online at: www.matronics.eu/A400206

The bracket is easily mounted with bolts. The larger model needs  $4 \times M8 \times 16$ mm bolts, while the small one needs  $4 \times M6 \times 16$ mm.

The bracket has only 1 wall, which makes it easy to access the bolts.

**40x80x80mm** SKU A400206 Dimensions: 40 x 80 x 80mm

**28x58x58mm** SKU A300204 Dimensions: 28 x 58 x 58mm