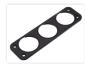

### 12V/24V panel system

Universal panel-system for car, truck and MC, if you need extra cigar-plugs, USB-plugs or voltage and current meters.

Universal panel-system for car, truck and MC, if you need extra cigar-plugs, USB-plugs or voltage and current meters. You decide yourself how you want to build the panel, by purchasing the fronts, enclosures, brackets and units you want. You then simply assemble the parts as you wish. You can of course also mount the units in a fitting 28mm hole, while the units are 36mm in diameter.

## Buy online at:

www.matronics.eu/501501

Unit, Cigar plug SKU 501550

**Unit, Voltage meter** SKU 501552

Unit, Voltage and amperemeter SKU 501554

Front panel, 3 units SKU 501503

Enclosure, 2 units SKU 501512