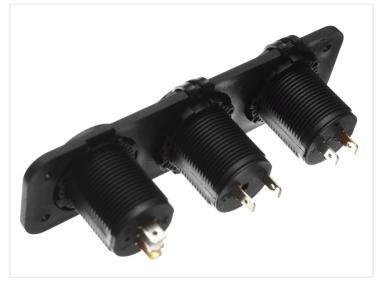

### 12V/24V panel system

Universal panel-system for car, truck and MC, if you need extra cigar-plugs, USB-plugs or voltage and current meters.

Universal panel-system for car, truck and MC, if you need extra cigar-plugs, USB-plugs or voltage and current meters. You decide yourself how you want to build the panel, by purchasing the fronts, enclosures, brackets and units you want. You then simply assemble the parts as you wish. You can of course also mount the units in a fitting 28mm hole, while the units are 36mm in diameter.

All units have 6.3 x 0.8mm cable lugs, making them very easy to connect.

A nut is included with all units, so that they are easily mounted in the panels, enclosures and brackets.

The rubber-caps that are included with the USB and cigar-plug ensures that they are dust and splash-proof, so you can decide not to mount them if not necessary.

#### Closed housing

The closed housing can be used on the simple bracket and the handle-bracket, where is closes of the back-side of the unit, so you eg. can mount a cigar-plug or USB plug on the motorcycle. There is a nut in the housing, so you do not need the nut included with the unit.