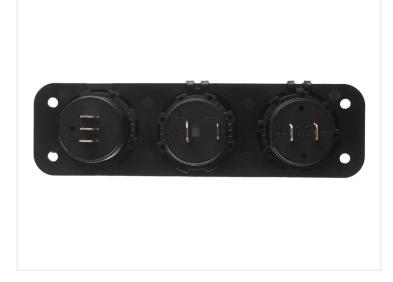

### 12V/24V panel system

Universal panel-system for car, truck and MC, if you need extra cigar-plugs, USB-plugs or voltage and current meters.

Universal panel-system for car, truck and MC, if you need extra cigar-plugs, USB-plugs or voltage and current meters. You decide yourself how you want to build the panel, by purchasing the fronts, enclosures, brackets and units you want. You then simply assemble the parts as you wish. You can of course also mount the units in a fitting 28mm hole, while the units are 36mm in diameter.

All units have 6.3 x 0.8mm cable lugs, making them very easy to connect.

A nut is included with all units, so that they are easily mounted in the panels, enclosures and brackets.

The rubber-caps that are included with the USB and cigar-plug ensures that they are dust and splash-proof, so you can decide not to mount them if not necessary.

#### Closed housing

The closed housing can be used on the simple bracket and the handle-bracket, where is closes of the back-side of the unit, so you eg. can mount a cigar-plug or USB plug on the motorcycle. There is a nut in the housing, so you do not need the nut included with the unit.