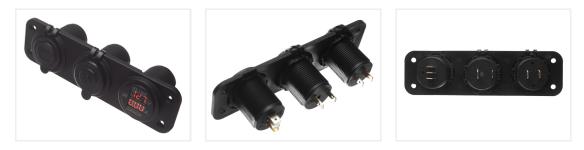

### 12V/24V panel system

Universal panel-system for car, truck and MC, if you need extra cigar-plugs, USB-plugs or voltage and current meters.

Universal panel-system for car, truck and MC, if you need extra cigar-plugs, USB-plugs or voltage and current meters. You decide yourself how you want to build the panel, by purchasing the fronts, enclosures, brackets and units you want. You then simply assemble the parts as you wish. You can of course also mount the units in a fitting 28mm hole, while the units are 36mm in diameter.

All units have 6.3 x 0.8mm cable lugs, making them very easy to connect.

A nut is included with all units, so that they are easily mounted in the panels, enclosures and brackets.

The rubber-caps that are included with the USB and cigar-plug ensures that they are dust and splash-proof, so you can decide not to mount them if not necessary.

#### Voltage meter

Shows the connected voltage on the display with 3 decimals, eg. "12.3" (V). Can be used for checking the battery voltage on the vehicle. A nut is included. Max voltage is 30V

#### Ampere meter

Current meter that shows how much current runs through the meter. 3 decimals on the display shows eg. "2.12" (A). A nut is included. Max Current 10 Ampere. Voltage 6V-30V.

#### Voltage and ampere meter

Combined unit that has 2 x 3 decimal displays, that shows both voltage and current. A nut is included. Max Current 10 Ampere. Voltage 6V-30V.