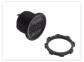

#### Closed housing

The closed housing can be used on the simple bracket and the handle-bracket, where is closes of the back-side of the unit, so you eg. can mount a cigar-plug or USB plug on the motorcycle. There is a nut in the housing, so you do not need the nut included with the unit.

All units have 6.3 x 0.8mm cable lugs, making them very easy to connect.

A nut is included with all units, so that they are easily mounted in the panels, enclosures and brackets.

The rubber-caps that are included with the USB and cigar-plug ensures that they are dust and splash-proof, so you can decide not to mount them if not necessary.