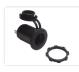

#### Cigar-plug

Standard cigar-plug that is used for car accessories that need power. A nut and rubber-can is included.

All units have 6.3 x 0.8mm cable lugs, making them very easy to connect.

A nut is included with all units, so that they are easily mounted in the panels, enclosures and brackets.

The rubber-caps that are included with the USB and cigar-plug ensures that they are dust and splash-proof, so you can decide not to mount them if not necessary.