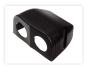

#### Closed housing

The closed housing can be used on the simple bracket and the handle-bracket, where is closes of the back-side of the unit, so you eg. can mount a cigar-plug or USB plug on the motorcycle. There is a nut in the housing, so you do not need the nut included with the unit.