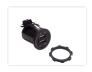

#### Cigar-plug

Standard cigar-plug that is used for car accessories that need power. A nut and rubber-can is included.

All units have 6.3 x 0.8mm cable lugs, making them very easy to connect.

A nut is included with all units, so that they are easily mounted in the panels, enclosures and brackets.

The rubber-caps that are included with the USB and cigar-plug ensures that they are dust and splash-proof, so you can decide not to mount them if not necessary.