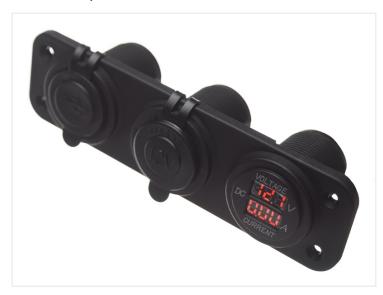

### 12V/24V panel system

Universal panel-system for car, truck and MC, if you need extra cigar-plugs, USB-plugs or voltage and current meters.

Universal panel-system for car, truck and MC, if you need extra cigar-plugs, USB-plugs or voltage and current meters. You decide yourself how you want to build the panel, by purchasing the fronts, enclosures, brackets and units you want. You then simply assemble the parts as you wish. You can of course also mount the units in a fitting 28mm hole, while the units are 36mm in diameter.

#### Voltage meter

Shows the connected voltage on the display with 3 decimals, eg. "12.3" (V). Can be used for checking the battery voltage on the vehicle. A nut is included. Max voltage is 30V

#### Ampere meter

Current meter that shows how much current runs through the meter. 3 decimals on the display shows eg. "2.12" (A). A nut is included. Max Current 10 Ampere. Voltage 6V-30V.

#### Voltage and ampere meter

Combined unit that has 2 x 3 decimal displays, that shows both voltage and current. A nut is included. Max Current 10 Ampere. Voltage 6V-30V.