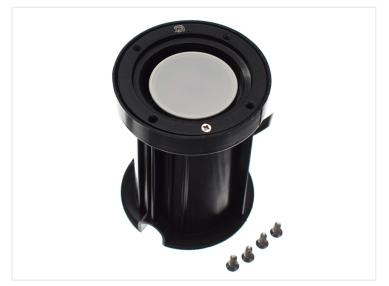

The housing is made of sturdy plastic, while the front is brushed stainless steel, either square or round. The thick front-glass ensures you a lamp that will hold up to any regular use.

The hole-size of the lamp is 90mm, and its mounting depth is 120mm. The diameter of the front is 110mm. The lamp has 30cm premounted cable.

## Specifications

Base GU10

Materials Plastic, glass, stainless steel

**Square** SKU 608551