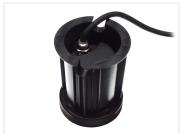

The housing is made of sturdy plastic, while the front is brushed stainless steel, either square or round. The thick front-glass ensures you a lamp that will hold up to any regular use.

The hole-size of the lamp is 90mm, and its mounting depth is 120mm. The diameter of the front is 110mm. The lamp has 30cm premounted cable.