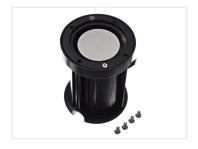

The housing is made of sturdy plastic, while the front is brushed stainless steel, either square or round. The thick front-glass ensures you a lamp that will hold up to any regular use.

The hole-size of the lamp is 90mm, and its mounting depth is 120mm. The diameter of the front is 110mm. The lamp has 30cm premounted cable.

## Specifications

Base GU10

Materials Plastic, glass, stainless steel

**Square** SKU 608551