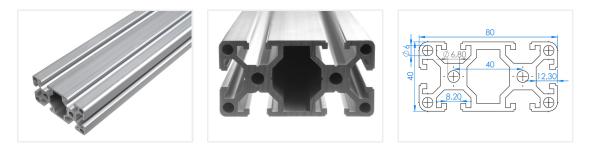

## Serie 40 - Profile - 4080

Extra strong double-width series 40 profile with 8mm slot, that can be used as a basis frame in a larger constructon.

Extra strong double-width series 40 profile, typically called 4080, that eg. can be used as a basis frame in a larger constructon. There are 2 tracks on both sides, and 2 in the ends, with a total of 6 tracks, 8mm. There are also 6 holes that you can cut a thread in.

The profile can easily be cut over with a circular saw or similar.

All series 40 accessories can be used for the profile.

#### Specifications

| Alloy              | 6063-T5                                           |
|--------------------|---------------------------------------------------|
| Surface            | Anodized, natural                                 |
| Weight             | 3,9kg/m                                           |
| Moment of inertia  | LX 74,21cm <sup>4</sup> - LY 19.16cm <sup>4</sup> |
| Section of modulus | Zx 18.55cm <sup>3</sup> - Zy 9.58cm <sup>3</sup>  |