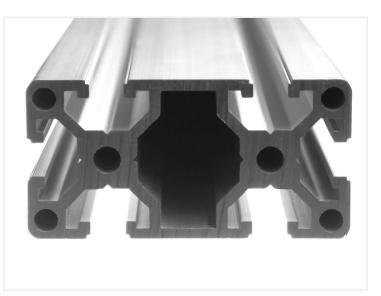

## Serie 40 - Profile - 4080

Extra strong double-width series 40 profile with 8mm slot, that can be used as a basis frame in a larger constructon.

Extra strong double-width series 40 profile, typically called 4080, that eg. can be used as a basis frame in a larger constructon. There are 2 tracks on both sides, and 2 in the ends, with a total of 6 tracks, 8mm. There are also 6 holes that you can cut a thread in.

# Product pictures