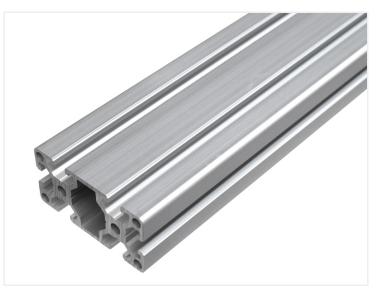

## Serie 40 - Profile - 4080

Extra strong double-width series 40 profile with 8mm slot, that can be used as a basis frame in a larger constructon.

Extra strong double-width series 40 profile, typically called 4080, that eg. can be used as a basis frame in a larger constructon. There are 2 tracks on both sides, and 2 in the ends, with a total of 6 tracks, 8mm. There are also 6 holes that you can cut a thread in.

# Product pictures