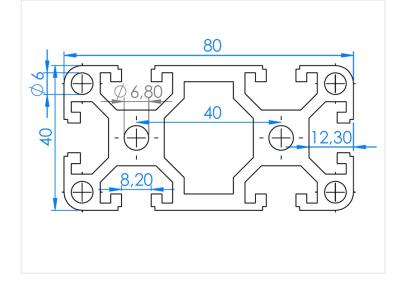

## Serie 40 - Profile - 4080

Extra strong double-width series 40 profile with 8mm slot, that can be used as a basis frame in a larger constructon.

Extra strong double-width series 40 profile, typically called 4080, that eg. can be used as a basis frame in a larger constructon. There are 2 tracks on both sides, and 2 in the ends, with a total of 6 tracks, 8mm. There are also 6 holes that you can cut a thread in.

#### Specifications

| Alloy              | 6063-T5                                           |
|--------------------|---------------------------------------------------|
| Surface            | Anodized, natural                                 |
| Weight             | 3,9kg/m                                           |
| Moment of inertia  | LX 74,21cm <sup>4</sup> - LY 19.16cm <sup>4</sup> |
| Section of modulus | Zx 18.55cm <sup>3</sup> - Zy 9.58cm <sup>3</sup>  |

**99 cm** SKU A400102-1 Dimensions: 40 x 1000 x 80mm

**199 cm** SKU A400102-2 Dimensions: 40 x 1990 x 80mm

#### **300 cm** SKU A400102-3 Dimensions: 40 x 3000 x 80mm

# Product pictures