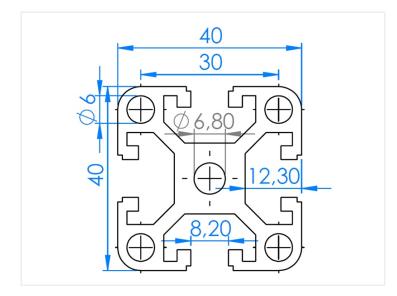

## Serie 40 - Profile - 4040

Standard profiles in 4040, with basis dimensions 40 x 40mm and 8mm slot. The profiles are an extra thick model.

Standard construction profiles in 4040, with basis dimensions 40 x 40mm and a 8mm slot. The profiles are an extra thick model, solid core and round holes.

#### Specifications

| Alloy              | 6063-T5                                         |
|--------------------|-------------------------------------------------|
| Surface            | Anodized, natural                               |
| Weight             | 2,2kg/m                                         |
| Moment of inertia  | LX 9,97cm <sup>4</sup> - LY 9,97cm <sup>4</sup> |
| Section of modulus | Zx 4,99cm <sup>3</sup> - Zy 4,99cm <sup>3</sup> |