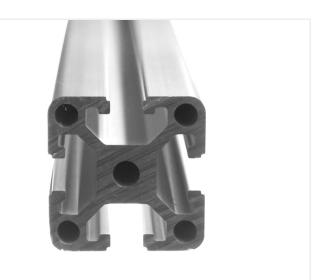

## Serie 40 - Profile - 4040

Standard profiles in 4040, with basis dimensions 40 x 40mm and 8mm slot. The profiles are an extra thick model.

Standard construction profiles in 4040, with basis dimensions 40 x 40mm and a 8mm slot. The profiles are an extra thick model, solid core and round holes.

The profiles an be used in constructions that require very high stability.

The profiels can be jointed in many different ways, either with brackets or by using the holes in the end, where you can cut a fitting thread.