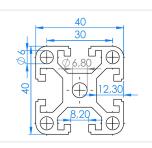

## Serie 40 - Profile - 4040

Standard profiles in 4040, with basis dimensions 40 x 40mm and 8mm slot. The profiles are an extra thick model.

Standard construction profiles in 4040, with basis dimensions 40 x 40mm and a 8mm slot. The profiles are an extra thick model, solid core and round holes.

#### Specifications

| Alloy              | 6063-T5                                         |
|--------------------|-------------------------------------------------|
| Surface            | Anodized, natural                               |
| Weight             | 2,2kg/m                                         |
| Moment of inertia  | LX 9,97cm <sup>4</sup> - LY 9,97cm <sup>4</sup> |
| Section of modulus | Zx 4,99cm <sup>3</sup> - Zy 4,99cm <sup>3</sup> |