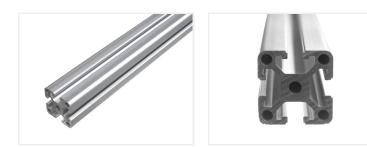

## Serie 40 - Profile - 4040

Standard profiles in 4040, with basis dimensions 40 x 40mm and 8mm slot. The profiles are an extra thick model.

Standard construction profiles in 4040, with basis dimensions 40 x 40mm and a 8mm slot. The profiles are an extra thick model, solid core and round holes.

The profiles an be used in constructions that require very high stability.

The profiels can be jointed in many different ways, either with brackets or by using the holes in the end, where you can cut a fitting thread.

# Product pictures