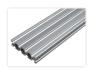

## Serie 20 - Profile - 2080

Extra wide series 20 profile, with the dimensions 20 x 80mm and 4 slots / tracks. Can be used as a table in a CNC.

Extra wide series 20 profile, with the dimensions 20 x 80mm and 4 slots / tracks, with 6mm width. The wide profile with the many tracks makes it an advantage to use it as a table in a CNC or similar.

Delivered in complete 3 meter lengths. It is easily cut on a circular saw or similar.