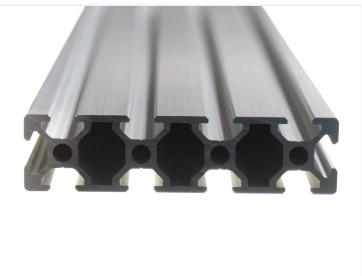

## Serie 20 - Profile - 2080

Extra wide series 20 profile, with the dimensions 20 x 80mm and 4 slots / tracks. Can be used as a table in a CNC.

Extra wide series 20 profile, with the dimensions 20 x 80mm and 4 slots / tracks, with 6mm width. The wide profile with the many tracks makes it an advantage to use it as a table in a CNC or similar.

Delivered in complete 3 meter lengths. It is easily cut on a circular saw or similar.