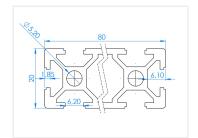

## **Specifications**

Alloy 6063-T5

Surface Anodized, natural

Weight 1,98kg/m

Moment of inertia LX 33.53cm<sup>4</sup> - LY 2.4cm<sup>4</sup> Section of modulus Zx 8.38cm<sup>3</sup> - Zy 2,4cm<sup>3</sup>