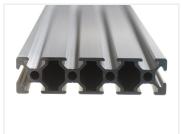

## Serie 20 - Profile - 2080

Extra wide series 20 profile, with the dimensions 20 x 80mm and 4 slots / tracks. Can be used as a table in a CNC.

Extra wide series 20 profile, with the dimensions 20 x 80mm and 4 slots / tracks, with 6mm width. The wide profile with the many tracks makes it an advantage to use it as a table in a CNC or similar.

Delivered in complete 3 meter lengths. It is easily cut on a circular saw or similar.