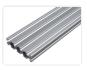

## Serie 20 - Profile - 2080

Extra wide series 20 profile, with the dimensions 20 x 80mm and 4 slots / tracks. Can be used as a table in a CNC.

Extra wide series 20 profile, with the dimensions 20 x 80mm and 4 slots / tracks, with 6mm width. The wide profile with the many tracks makes it an advantage to use it as a table in a CNC or similar.

Delivered in complete 3 meter lengths. It is easily cut on a circular saw or similar.