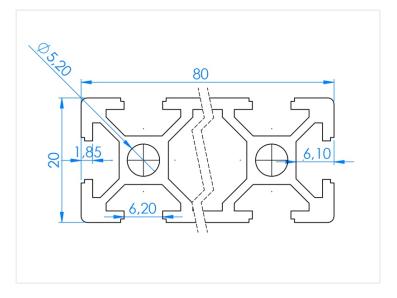

## Serie 20 - Profile - 2080

Extra wide series 20 profile, with the dimensions 20 x 80mm and 4 slots / tracks. Can be used as a table in a CNC.

Extra wide series 20 profile, with the dimensions 20 x 80mm and 4 slots / tracks, with 6mm width. The wide profile with the many tracks makes it an advantage to use it as a table in a CNC or similar.

## **Specifications**

Alloy 6063-T5

Surface Anodized, natural

Weight 1,98kg/m

Moment of inertia LX 33.53cm<sup>4</sup> - LY 2.4cm<sup>4</sup> Section of modulus Zx 8.38cm<sup>3</sup> - Zy 2,4cm<sup>3</sup>