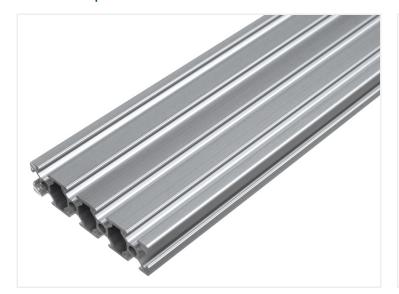

## Serie 20 - Profile - 2080

Extra wide series 20 profile, with the dimensions 20 x 80mm and 4 slots / tracks. Can be used as a table in a CNC.

Extra wide series 20 profile, with the dimensions 20 x 80mm and 4 slots / tracks, with 6mm width. The wide profile with the many tracks makes it an advantage to use it as a table in a CNC or similar.

Delivered in complete 3 meter lengths. It is easily cut on a circular saw or similar.