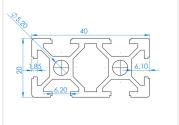

## Serie 20 - Profile - 2040

Strong aluminium profile with the dimensions 20 x 40mm, with respectively 1 and 2 tracks.

Strong aluminium profile with the dimensions  $20 \times 40$  mm, with respectively 1 and 2 slots / tracks. The slots are 6mm, which is important when picking nuts, bolts and accessories.

## **Specifications**

Alloy 6063-T5

Surface Anodized, natural

Weight 1,1kg/m

Moment of inertia LX 4,84cm<sup>4</sup> - LY 1,24cm<sup>4</sup> Section of modulus Zx 2,42cm<sup>3</sup> - Zy 1,24cm<sup>3</sup>