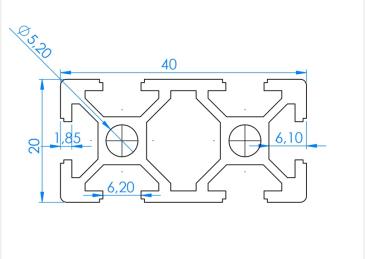

## Serie 20 - Profile - 2040

Strong aluminium profile with the dimensions 20 x 40mm, with respectively 1 and 2 tracks.

Strong aluminium profile with the dimensions  $20 \times 40$  mm, with respectively 1 and 2 slots / tracks. The slots are 6mm, which is important when picking nuts, bolts and accessories.

## **Specifications**

Alloy 6063-T5

Surface Anodized, natural

Weight 1,1kg/m

Moment of inertia LX 4,84cm<sup>4</sup> - LY 1,24cm<sup>4</sup> Section of modulus Zx 2,42cm<sup>3</sup> - Zy 1,24cm<sup>3</sup>