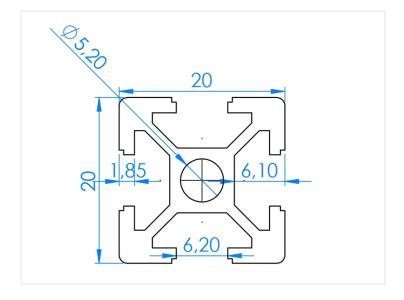

## Serie 20 - Profile - 2020

The standard series 20 profile, with the dimensions 20 x 20mm. Small but still very sturdy profile, usable for many purposes.

The standard series 20 profile, with the dimensions  $20 \times 20$  mm. Small but still very sturdy profile, usable for many purposes.

The profile has a 6mm track / slot, which is important when choosing nuts and acessories.

The profile is sold in whole lenghts of 3 meter, and cut up in to 2m and 1m for cheaper shipping. You can easily cut these profiles up in smaller lenghts and angles, using a circular saw or similar.