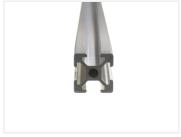

## Serie 20 - Profile - 2020

The standard series 20 profile, with the dimensions 20 x 20mm. Small but still very sturdy profile, usable for many purposes.

The standard series 20 profile, with the dimensions  $20 \times 20$  mm. Small but still very sturdy profile, usable for many purposes.

The profile has a 6mm track / slot, which is important when choosing nuts and acessories.

The profile is sold in whole lenghts of 3 meter, and cut up in to 2m and 1m for cheaper shipping. You can easily cut these profiles up in smaller lenghts and angles, using a circular saw or similar.

## Product pictures