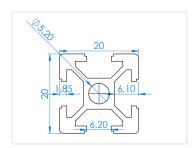

## Serie 20 - Profile - 2020

The standard series 20 profile, with the dimensions 20 x 20mm. Small but still very sturdy profile, usable for many purposes.

The standard series 20 profile, with the dimensions  $20 \times 20$  mm. Small but still very sturdy profile, usable for many purposes.

The profile has a 6mm track / slot, which is important when choosing nuts and acessories.

The profile is sold in whole lenghts of 3 meter, and cut up in to 2m and 1m for cheaper shipping. You can easily cut these profiles up in smaller lenghts and angles, using a circular saw or similar.

## Specifications

Alloy 6063-T5

Surface Anodized, natural

Weight 0,65kg/m Moment of inertia 0,72cm<sup>4</sup> Section of modulus 0,72cm<sup>3</sup>

99 cm

SKU A200101-1

Dimensions: 20 x 990 x 20mm

199 cm