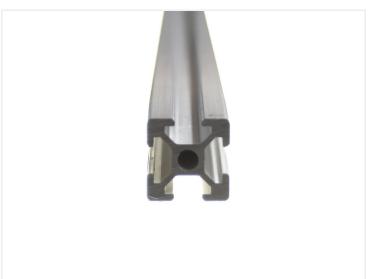

## Serie 20 - Profile - 2020

The standard series 20 profile, with the dimensions 20 x 20mm. Small but still very sturdy profile, usable for many purposes.

The standard series 20 profile, with the dimensions  $20 \times 20$  mm. Small but still very sturdy profile, usable for many purposes.

The profile has a 6mm track / slot, which is important when choosing nuts and acessories.

The profile is sold in whole lenghts of 3 meter, and cut up in to 2m and 1m for cheaper shipping. You can easily cut these profiles up in smaller lenghts and angles, using a circular saw or similar.

## Specifications

Alloy 6063-T5

Surface Anodized, natural

Weight 0,65kg/m Moment of inertia 0,72cm<sup>4</sup> Section of modulus 0,72cm<sup>3</sup>

99 cm

SKU A200101-1

Dimensions: 20 x 990 x 20mm

199 cm