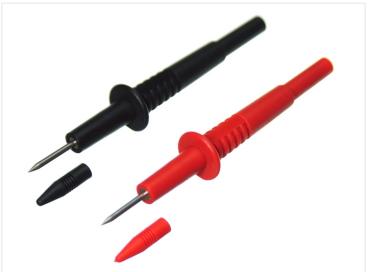

## Insulated probe for 4mm socket

Practical probe that is protected with a plastic cape, that automatically pushes back. Secured against short circuits.

Practical probe that is protected with a plastic cape, that automatically pushes back. The cape protects against unintended short circuits. There is also a built-in fuse in the handle, that is easily replaced.

The tip of the probe is made as a 4mm plug, so you can actually connect eg. a cable or Crocodile clips in the end of it. This means you do not have to disconnect the probe if you need other equipment!

The probe ca be used for measurements, but also to supply power to components and circuits, eg. for testing LEDs or small circuits.

EN61010 1000V CAT III

Buy online at:

www.matronics.eu/517007

**Specifications** 

Max current 10A

Tip diameter 2mm

**Red** SKU 517007 Dimensions: 132,5mm

**Black** SKU 517017 Dimensions: 132,5mm