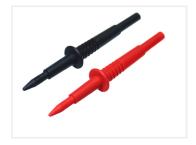

## Insulated probe for 4mm socket

Practical probe that is protected with a plastic cape, that automatically pushes back. Secured against short circuits.

Practical probe that is protected with a plastic cape, that automatically pushes back. The cape protects against unintended short circuits. There is also a built-in fuse in the handle, that is easily replaced.

The tip of the probe is made as a 4mm plug, so you can actually connect eg. a cable or Crocodile clips in the end of it. This means you do not have to disconnect the probe if you need other equipment!

The probe ca be used for measurements, but also to supply power to components and circuits, eg. for testing LEDs or small circuits.

EN61010 1000V CAT III

Buy online at:

www.matronics.eu/517007

**Specifications** 