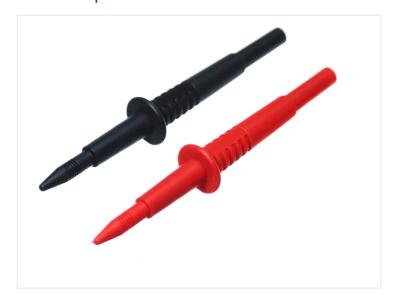

## Insulated probe for 4mm socket

Practical probe that is protected with a plastic cape, that automatically pushes back. Secured against short circuits.

Practical probe that is protected with a plastic cape, that automatically pushes back. The cape protects against unintended short circuits. There is also a built-in fuse in the handle, that is easily replaced.

The tip of the probe is made as a 4mm plug, so you can actually connect eg. a cable or Crocodile clips in the end of it. This means you do not have to disconnect the probe if you need other equipment!

The probe ca be used for measurements, but also to supply power to components and circuits, eg. for testing LEDs or small circuits.

EN61010 1000V CAT III

Buy online at:

www.matronics.eu/517007

**Specifications** 

Max current 10A

Tip diameter 2mm

**Red** SKU 517007 Dimensions: 132,5mm

**Black** SKU 517017 Dimensions: 132,5mm