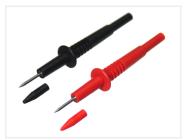

## Insulated probe for 4mm socket

Practical probe that is protected with a plastic cape, that automatically pushes back. Secured against short circuits.

Practical probe that is protected with a plastic cape, that automatically pushes back. The cape protects against unintended short circuits. There is also a built-in fuse in the handle, that is easily replaced.

The tip of the probe is made as a 4mm plug, so you can actually connect eg. a cable or Crocodile clips in the end of it. This means you do not have to disconnect the probe if you need other equipment!

The probe ca be used for measurements, but also to supply power to components and circuits, eg. for testing LEDs or small circuits.

EN61010 1000V CAT III

Buy online at:

www.matronics.eu/517007

**Specifications** 