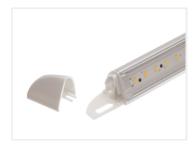

## Waterproof LED wall light in aluminium

Compact angled wall light that shines down and outwards. Can be used anywhere. Obvious choice on camper. 3 year waranty.

Compact angled wall light that shines down and outwards. The simple housing is made of annodized aluminium and endcaps in light-gray plastic. It can be mounted everywhere as it is completely waterproof (IP67), both indoor and outdoor without problems.

The nice silver lamp is a obvious choice when you need light on eg. your camper, over the door or elsewhere.

The lamp is easily mounted with the built-in brackets. The endcaps are pulled off where after they can be screwed on with the included screws.