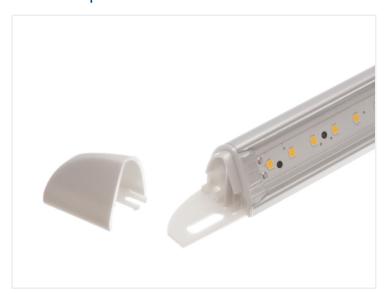

## Waterproof LED wall light in aluminium

Compact angled wall light that shines down and outwards. Can be used anywhere. Obvious choice on camper. 3 year waranty.

Compact angled wall light that shines down and outwards. The simple housing is made of annodized aluminium and endcaps in light-gray plastic. It can be mounted everywhere as it is completely waterproof (IP67), both indoor and outdoor without problems.

The nice silver lamp is a obvious choice when you need light on eg. your camper, over the door or elsewhere.

The lamp is easily mounted with the built-in brackets. The endcaps are pulled off where after they can be screwed on with the included screws.