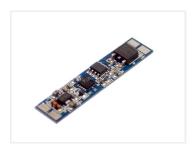

## Mini sensor - Touchless, I2V-24V, 8A

Sensor that activates when motion is sensed. Turns on and off the output without touch, available with dimming

Sensor that activates when motion is sensed close by, which means it works like a motion sensor with short range. It Turns on and off the output without touch, e.g. a hand swipe close by.

## **Specifications**

Max current 8A

Voltage 12V - 24V Range 10cm

Max power 96W at 12V, 192W at 24V

**On / Off switch** SKU 609823

Dimensions: 55 x 10mm

On/off and dimming

SKU 609826

## Product pictures