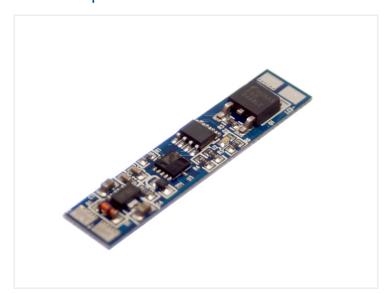

## Mini sensor - Touchless, I2V-24V, 8A

Sensor that activates when motion is sensed. Turns on and off the output without touch, available with dimming

Sensor that activates when motion is sensed close by, which means it works like a motion sensor with short range. It Turns on and off the output without touch, e.g. a hand swipe close by.

## **Specifications**

Max current 8A

Voltage 12V - 24V Range 10cm

Max power 96W at 12V, 192W at 24V

**On / Off switch** SKU 609823

Dimensions: 55 x 10mm

On/off and dimming

SKU 609826

## Product pictures