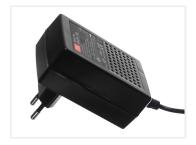

## Mean Well GSC LED driver

Smart 700mA LED power supply that its directly in to a power socket. 2 models with various max power.

Smart 700mA LED power supply that its directly in to a power socket. The 2 models have various max power, and minimum and maximum voltage. It is important that you pick the correct model.

## Product pictures