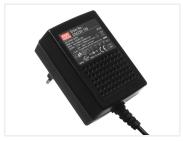

## Mean Well GSC LED driver

Smart 700mA LED power supply that its directly in to a power socket. 2 models with various max power.

Smart 700mA LED power supply that its directly in to a power socket. The 2 models have various max power, and minimum and maximum voltage. It is important that you pick the correct model.

## Product pictures