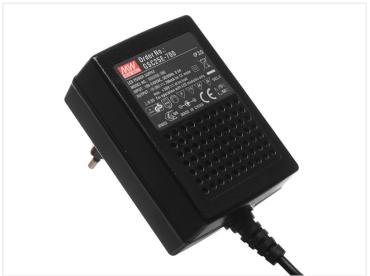

Model: GSC18E-700

Dimensions: 33 x 79 x 54mm

18-36V, 700mA

SKU 130692 Max power: 25W Model: GSC25E-700

Dimensions: 33 x 79 x 54mm

29-58V, 700mA

SKU 130693 Max power: 40W Model: GSC40E-700

Dimensions: 33 x 79 x 54mm

## Product pictures