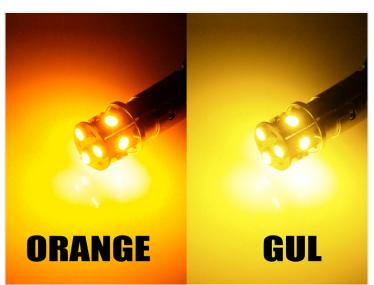

Consumption: 2,5 Watt

Xenon White 6000K SKU 240310

**Red** SKU 240312

**Amber / Orange** SKU 240314

**Warm White 3000K** SKU 240311

**Yellow** SKU 240313