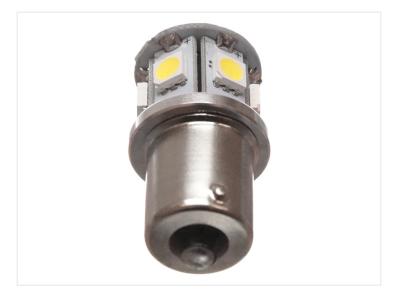

## LED bulb, 9xSMD - IO-3OV BAISS

BA15s LED bulb with 9 pcs. 5050 SMD diodes that replace a regular 10 watt incandescent bulb.

LED bulb with 9 pcs. 5050 SMD diodes. The bulb replaces a regular  $10^{\sim}$  watt incandescent bulb. The different colors makes the bulb suitable for lighting in many purposes.

The bulb has a built-in voltage regulator, so that it works on  $10 \sim 30$  Vdc, preventing damage from charging voltage etc.

These bulbs is **NOT** dimmable

Total length: 39 mm

Diameter: 20 mm

REF. no: 1156, 382, 13821, R5W, R10W, 12V, 24V

Consumption: 2,5 Watt

Xenon White 6000K SKU 240310

**Red** SKU 240312

**Amber / Orange** SKU 240314

**Warm White 3000K** SKU 240311

**Yellow** SKU 240313