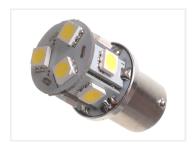

## LED bulb, 9xSMD - IO-3OV BAISS

BA15s LED bulb with 9 pcs. 5050 SMD diodes that replace a regular 10 watt incandescent bulb.

LED bulb with 9 pcs. 5050 SMD diodes. The bulb replaces a regular  $10^{\sim}$  watt incandescent bulb. The different colors makes the bulb suitable for lighting in many purposes.

The bulb has a built-in voltage regulator, so that it works on  $10 \sim 30$  Vdc, preventing damage from charging voltage etc.

These bulbs is **NOT** dimmable

Total length: 39 mm

Diameter: 20 mm

REF. no: 1156, 382, 13821, R5W, R10W, 12V, 24V

Consumption: 2,5 Watt

Xenon White 6000K SKU 240310

**Red** SKU 240312

**Amber / Orange** SKU 240314

**Warm White 3000K** SKU 240311

**Yellow** SKU 240313