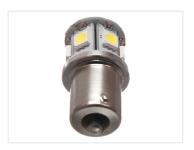

## LED bulb, 9xSMD - IO-3OV BAISS

BA15s LED bulb with 9 pcs. 5050 SMD diodes that replace a regular 10 watt incandescent bulb.

LED bulb with 9 pcs. 5050 SMD diodes. The bulb replaces a regular  $10^{\sim}$  watt incandescent bulb. The different colors makes the bulb suitable for lighting in many purposes.

The bulb has a built-in voltage regulator, so that it works on  $10 \sim 30$  Vdc, preventing damage from charging voltage etc.

These bulbs is **NOT** dimmable

Total length: 39 mm

Diameter: 20 mm

REF. no: 1156, 382, 13821, R5W, R10W, 12V, 24V

Consumption: 2,5 Watt

Xenon White 6000K SKU 240310

**Red** SKU 240312

**Amber / Orange** SKU 240314

**Warm White 3000K** SKU 240311

**Yellow** SKU 240313