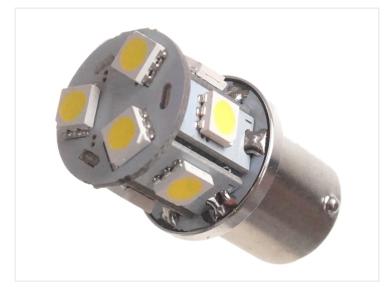

## LED bulb, 9xSMD - IO-3OV BAISS

BA15s LED bulb with 9 pcs. 5050 SMD diodes that replace a regular 10 watt incandescent bulb.

LED bulb with 9 pcs. 5050 SMD diodes. The bulb replaces a regular  $10^{\sim}$  watt incandescent bulb. The different colors makes the bulb suitable for lighting in many purposes.

The bulb has a built-in voltage regulator, so that it works on  $10 \sim 30$  Vdc, preventing damage from charging voltage etc.

These bulbs is **NOT** dimmable

Total length: 39 mm

Diameter: 20 mm

REF. no: 1156, 382, 13821, R5W, R10W, 12V, 24V

Consumption: 2,5 Watt

Xenon White 6000K SKU 240310

**Red** SKU 240312

**Amber / Orange** SKU 240314

**Warm White 3000K** SKU 240311

**Yellow** SKU 240313