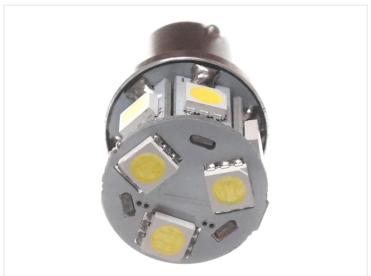

## LED bulb, 9xSMD - IO-3OV BAISS

BA15s LED bulb with 9 pcs. 5050 SMD diodes that replace a regular 10 watt incandescent bulb.

LED bulb with 9 pcs. 5050 SMD diodes. The bulb replaces a regular  $10^{\sim}$  watt incandescent bulb. The different colors makes the bulb suitable for lighting in many purposes.

The bulb has a built-in voltage regulator, so that it works on  $10 \sim 30$  Vdc, preventing damage from charging voltage etc.

These bulbs is **NOT** dimmable

Total length: 39 mm

Diameter: 20 mm

REF. no: 1156, 382, 13821, R5W, R10W, 12V, 24V

Consumption: 2,5 Watt

Xenon White 6000K SKU 240310

**Red** SKU 240312

**Amber / Orange** SKU 240314

**Warm White 3000K** SKU 240311

**Yellow** SKU 240313