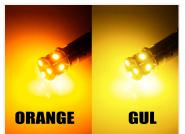

Consumption: 2,5 Watt

Xenon White 6000K SKU 240310

**Red** SKU 240312

**Amber / Orange** SKU 240314

**Warm White 3000K** SKU 240311

**Yellow** SKU 240313