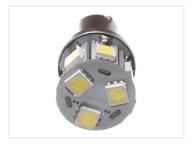

## LED bulb, 9xSMD - IO-3OV BAISS

BA15s LED bulb with 9 pcs. 5050 SMD diodes that replace a regular 10 watt incandescent bulb.

LED bulb with 9 pcs. 5050 SMD diodes. The bulb replaces a regular  $10^{\sim}$  watt incandescent bulb. The different colors makes the bulb suitable for lighting in many purposes.

The bulb has a built-in voltage regulator, so that it works on  $10 \sim 30$  Vdc, preventing damage from charging voltage etc.

These bulbs is **NOT** dimmable

Total length: 39 mm

Diameter: 20 mm

REF. no: 1156, 382, 13821, R5W, R10W, 12V, 24V

Consumption: 2,5 Watt

Xenon White 6000K SKU 240310

**Red** SKU 240312

**Amber / Orange** SKU 240314

**Warm White 3000K** SKU 240311

**Yellow** SKU 240313