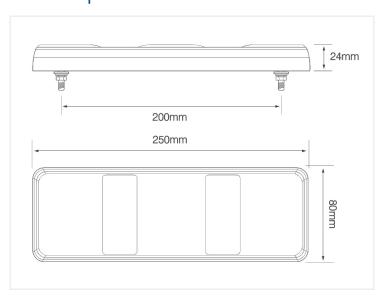

Reference: 250ARWM, 250FARM, 250WARM

Buy online at:

www.matronics.eu/24608161

**Reversing light (Type 2)** SKU 24608162 Dimensions: 24 x 80 x 250mm

Foglight SKU 24608161 Dimensions: 24 x 80 x 250mm