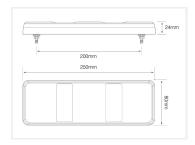

Reference: 250ARWM, 250FARM, 250WARM

Buy online at:

www.matronics.eu/24608161

**Reversing light (Type 2)** SKU 24608162 Dimensions: 24 x 80 x 250mm

Foglight SKU 24608161 Dimensions: 24 x 80 x 250mm