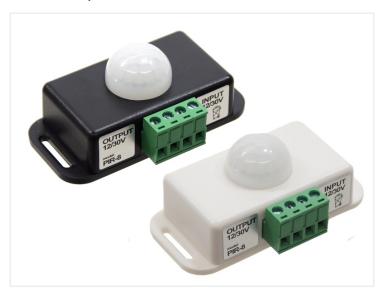

## PIR Motion-sensor with screwterminals, I2V-24V 6A

Compact PIR motion sensor with screwterminals on the input and output. Can be used for both 12V and 24V.

Compact PIR motion sensor with screwterminals on the input and output. The sensor can be used for both 12V and 24V. When the sensor is activated, it will turn off after the set up delay, that can be from 1 to 10 minutes.

**Black** SKU 606609 Dimensions: 35 x 75 x 45mm

## Buy online at: www.matronics.eu/606609

Specifications Voltage 12V - 24V Max current 6A

Standby power 1W

**White** SKU 606607