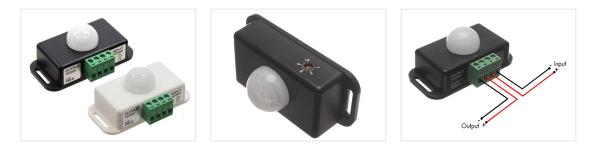

## PIR Motion-sensor with screwterminals, I2V-24V 6A

Compact PIR motion sensor with screwterminals on the input and output. Can be used for both 12V and 24V.

Compact PIR motion sensor with screwterminals on the input and output. The sensor can be used for both 12V and 24V. When the sensor is activated, it will turn off after the set up delay, that can be from 1 to 10 minutes.

The sensor is most effective up to 5 meters, but can measure up to 8 meters, with a beam of 60 degrees.

The sensor is easily connected, and is screwed on with the flanges on the side.

Max power at 12V : 72 Watt Max power at 24V : 144 Watt

## Buy online at: www.matronics.eu/606609

Specifications Voltage 12V - 24V Max current 6A

Standby power 1W

**White** SKU 606607