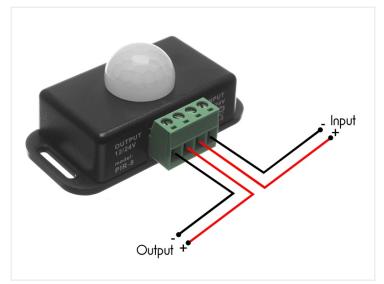

The sensor is most effective up to 5 meters, but can measure up to 8 meters, with a beam of 60 degrees.

The sensor is easily connected, and is screwed on with the flanges on the side.

Max power at 12V : 72 Watt Max power at 24V : 144 Watt

## Buy online at: www.matronics.eu/606609

Specifications Voltage 12V - 24V Max current 6A

Standby power 1W

**White** SKU 606607