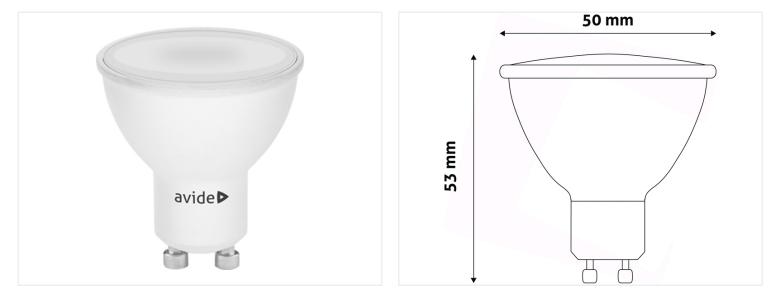

Specifications Dimensions Ø50 x L53mm

**2700K, 2,5W - 152lm** SKU 601080

**3000K, 4W - 304lm** SKU 601083

**3000K, 2,5W - 152lm** SKU 601081

**3000K, 7W - 610lm** SKU 601088