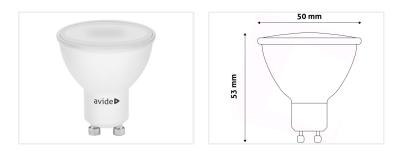

Specifications Dimensions Ø50 x L53mm

**2700K, 2,5W - 152lm** SKU 601080

**3000K, 4W - 304lm** SKU 601083

**3000K, 2,5W - 152lm** SKU 601081

**3000K, 7W - 610lm** SKU 601088