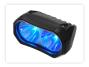

## Bla LED spot-lys til gaffeltruck

A bright LED lamp with a bright blue spot-light that is available in 3 models, dot, line and arrow, which gives a clear mark on the floor by the forklift truck.

A bright LED lamp with a bright blue spot-light that, depending on the choosen mode, makes a visible bright blue spot on the floor, close to the truck. The spot increases the visibility of the truck, when it drives around your warehouse. The purpose is to avoid accidents around corners, for example. The visual indication on the floor is an advantage when it is mounted on a silent truck or where the employees use hearing protection.