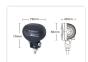

## Buy online at:

www.matronics.eu/24608850

The lamp is mounted on the top of the truck with the included bracket.

**Dot** - **10-110V** SKU 24608850 Voltage: 10-110V

Material, housing: Cast aluminium, powder coated

Material, lense: Polycarbonate Light: 100.000 kelvin, 541 lumen Dimensions: 60 x 61 x 92mm

**Line - 9-80V** SKU 24608851 Voltage: DC 9-80V

Material, housing: Cast aluminium, powder coated

Material, lense: Polycarbonate