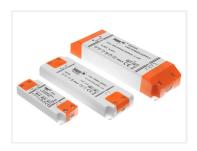

## Transformers for Installation - 23OVAC - 24VDC

A standard transformer that is used for fixed installations. Screw-terminals on the inputs and outputs. 230V to 24V DC.

A standard transformer that is used for fixed installations. Screw-terminals on the inputs and outputs. The transformer is connected to 230V on the input and it sends 24V DC out on the output. They are primarily intended for LED installations that requires 24V.

There are screw-terminals on both the input and output.