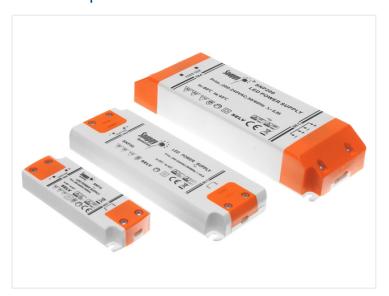

## Transformers for Installation - 23OVAC - 24VDC

A standard transformer that is used for fixed installations. Screw-terminals on the inputs and outputs. 230V to 24V DC.

A standard transformer that is used for fixed installations. Screw-terminals on the inputs and outputs. The transformer is connected to 230V on the input and it sends 24V DC out on the output. They are primarily intended for LED installations that requires 24V.

There are screw-terminals on both the input and output.

## Buy online at:

www.matronics.eu/504205

Specifications
Ambient -20°C til +45°C

625mA - 15W

SKU 504205

Dimensions: 17 x 130 x 35mm

2500mA - 50W

SKU 504215

Dimensions: 19 x 162 x 60mm

4167mA - 100W

SKU 504225

Dimensions: 32 x 180 x 66mm

1250mA - 30W

SKU 504210

Dimensions: 18 x 156 x 50mm

3125mA - 75W

SKU 504220

Dimensions: 30 x 201 x 63mm

8333mA - 200W

SKU 504230

Dimensions: 32 x 195 x 67mm