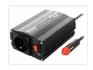

## 12V / 24V DC to 23OV AC Inverter - 35OW

An inverter that makes 12V or 24V to 230V (max 350W). Used for purposes, where there is a 12V battery and you need 230V.

An inverter that makes 12V or 24V to 230V (max 350W). The inverters are used for purposes, where you have a 12V, but you need 230V. For example in cars, campers, solar-cell systems, trucks etc.

There is a cigar-plug on the input and a 230V schuko female plug on the output. There are built-in fuses on the inverter. A male schuko plug is not included for the inverter, so it might be necessary to purchase this, depending on what you intend to use it for.

- For 230V electronic devices and 12V DC or 24V DC supply systems
- ON/OFF switch and LED indicator
- An additional fan and a USB port (1200 mA)
- An audible alarm for a low voltage
- An auto power off
- A short circuit and over current protection by fuse
- Cooled by a fan and cooling fins
- A female socket
- A children protection

# Buy online at:

www.matronics.eu/503102

Inverter, 12V DC input

SKU 503102

Output voltage: 230 V (AC) Input voltage: 12 (DC) V Output Efficiency: max. 85% Temperature: +5~35°C

USB Output: DC 5V (1200mA max.) Dimensions: 58 x 180 x 100mm