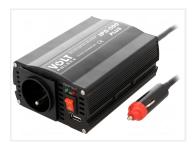

## 12V / 24V DC to 23OV AC Inverter - 35OW

An inverter that makes 12V or 24V to 230V (max 350W). Used for purposes, where there is a 12V battery and you need 230V.

An inverter that makes 12V or 24V to 230V (max 350W). The inverters are used for purposes, where you have a 12V, but you need 230V. For example in cars, campers, solar-cell systems, trucks etc.

There is a cigar-plug on the input and a 230V schuko female plug on the output. There are built-in fuses on the inverter. A male schuko plug is not included for the inverter, so it might be necessary to purchase this, depending on what you intend to use it for.

- For 230V electronic devices and 12V DC or 24V DC supply systems
- ON/OFF switch and LED indicator
- An additional fan and a USB port (1200 mA)
- An audible alarm for a low voltage
- An auto power off
- A short circuit and over current protection by fuse
- Cooled by a fan and cooling fins
- A female socket
- A children protection

# Buy online at:

www.matronics.eu/503102

Inverter, 12V DC input

SKU 503102

Output voltage: 230 V (AC) Input voltage: 12 (DC) V Output Efficiency: max. 85% Temperature: +5~35°C

USB Output: DC 5V (1200mA max.) Dimensions: 58 x 180 x 100mm