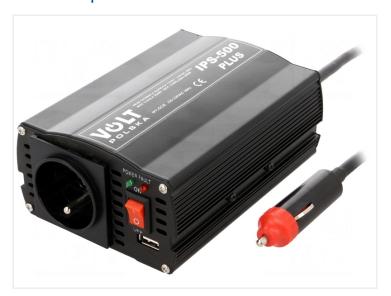

## 12V / 24V DC to 23OV AC Inverter - 35OW

An inverter that makes 12V or 24V to 230V (max 350W). Used for purposes, where there is a 12V battery and you need 230V.

An inverter that makes 12V or 24V to 230V (max 350W). The inverters are used for purposes, where you have a 12V, but you need 230V. For example in cars, campers, solar-cell systems, trucks etc.

There is a cigar-plug on the input and a 230V schuko female plug on the output. There are built-in fuses on the inverter. A male schuko plug is not included for the inverter, so it might be necessary to purchase this, depending on what you intend to use it for.

- For 230V electronic devices and 12V DC or 24V DC supply systems
- ON/OFF switch and LED indicator
- An additional fan and a USB port (1200 mA)
- An audible alarm for a low voltage
- An auto power off
- A short circuit and over current protection by fuse
- Cooled by a fan and cooling fins
- A female socket
- A children protection

# Buy online at:

www.matronics.eu/503102

Inverter, 12V DC input

SKU 503102

Output voltage: 230 V (AC) Input voltage: 12 (DC) V Output Efficiency: max. 85% Temperature: +5~35°C

USB Output: DC 5V (1200mA max.) Dimensions: 58 x 180 x 100mm