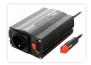

## 12V / 24V DC to 23OV AC Inverter - 35OW

An inverter that makes 12V or 24V to 230V (max 350W). Used for purposes, where there is a 12V battery and you need 230V.

An inverter that makes 12V or 24V to 230V (max 350W). The inverters are used for purposes, where you have a 12V, but you need 230V. For example in cars, campers, solar-cell systems, trucks etc.

There is a cigar-plug on the input and a 230V schuko female plug on the output. There are built-in fuses on the inverter. A male schuko plug is not included for the inverter, so it might be necessary to purchase this, depending on what you intend to use it for.

- For 230V electronic devices and 12V DC or 24V DC supply systems
- ON/OFF switch and LED indicator
- An additional fan and a USB port (1200 mA)
- An audible alarm for a low voltage
- An auto power off
- A short circuit and over current protection by fuse
- Cooled by a fan and cooling fins
- A female socket
- A children protection

## Inverter, 24V DC input

SKU 503103

Dimensions: 60 x 160 x 104mm