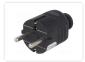

e 12V car socket.
- Make sure the operating LED is shining. For some car types you have to switch on the ignition.
- Connect your household electronic device to the SAFETY socket. After that, attend to the maximum power of 350W.
  Heat and coldness generating products normally have a too high energy consumption for this product.
- Connect your USB device to the USB output. Afterwards, attend to the maximum current of 1200mA.
- Switch the ON/OFF switch to ON (-).
- Switch the ON/OFF switch to OFF (o), after use and disconnect all cable connections.

# Buy online at:

www.matronics.eu/503102



Inverter, 12V DC input

SKU 503102

Output voltage: 230 V (AC) Input voltage: 12 (DC) V Output Efficiency: max. 85% Temperature: +5~35°C

USB Output: DC 5V (1200mA max.) Dimensions: 58 x 180 x 100mm



Extra, Schuko male plug SKU 611039



## Inverter, 24V DC input

SKU 503103

Dimensions: 60 x 160 x 104mm

# Product pictures