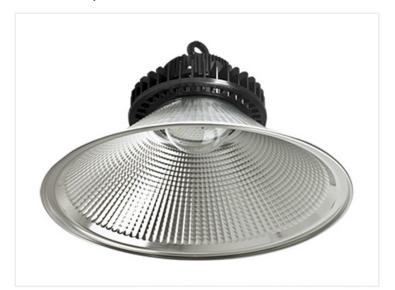

hting is required in larger areas.

The advantages of LED luminaire versus sodium mercury lamps are that there is no heat-up time and the power consumption is only one third, compared to the light output.

The lamps are CE, RoHS, IK09, ENEC, CB, UL, DLC, PSE, SAA, FCC certified and can therefore be hung over everything.

The light source is LEDs from Philips Lumileds and the driver is from MEAN WELL Taiwan, which ensures high light quality and long lifetime.

The lamp is typically secured with a wire or a chain from the ceiling and can be connected directly to 230V. With 1,8m cable.

Includes lampshades with 120 degree light scattering.

## Buy online at:

www.matronics.eu/608637



**100W** SKU 608637 LEDs: 117



**200W** SKU 608640 LEDs: 182



**150W** SKU 608639

## Product pictures