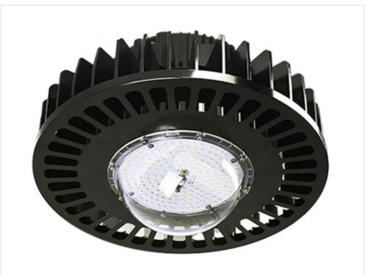

The light source is LEDs from Philips Lumileds and the driver is from MEAN WELL Taiwan, which ensures high light quality and long lifetime.

The lamp is typically secured with a wire or a chain from the ceiling and can be connected directly to 230V. With 1,8m cable.

## Product pictures