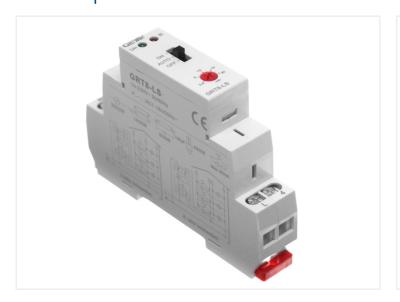

## Staircase Timer, DIN, AC 23OV

A simple adjustable relay with a delay for turning the relay off, from ½ minute to 20 minutes. A built-in switch to turn the light on or off manually.

A simple adjustable timer with a delay for turning the relay off, from ½ minute to 20 minutes.

The built-in switch allows you to turn the light on or off manually or set it to auto and let the timer do it for you.

The timer has a low power consumption of only 1.9W.

There is only an english manual included.