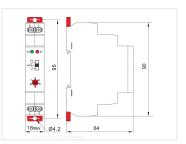

## **Specifications**

Powersupply 240V AC Max current 16A

Max relay voltage 250VAC / 24VDC

Mounting DIN rail (EN60715)

Mechanical lifetime 1 x 10^7
Electrical lifetime 1 x 10^6
Output SPST

**Staircase Timer, DIN, AC 230V** SKU 612003