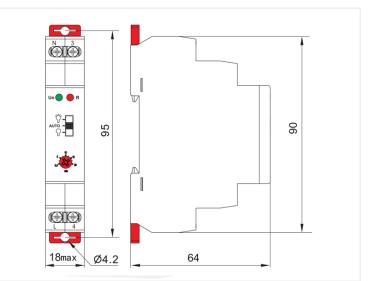

## **Specifications**

Powersupply 240V AC Max current 16A

Max relay voltage 250VAC / 24VDC

Mounting DIN rail (EN60715)

Mechanical lifetime 1 x 10^7
Electrical lifetime 1 x 10^6
Output SPST

**Staircase Timer, DIN, AC 230V** SKU 612003