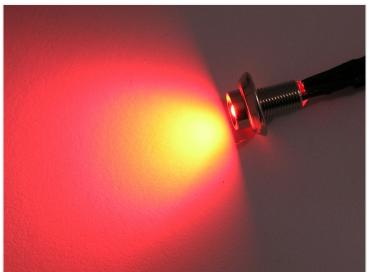

## 5 pcs. RGB LED Spot 24V DC

Small powerful 24V RGB LEDs, mounted with chrome or black metal frame with long thread. Used for interior decoration, plushing etc. in trucks.

Small powerful 24V RGB LEDs, mounted chrome or black metal frame with long thread. Used for interior decoration, plushing etc. in trucks.

Buy online at: www.matronics.eu/240709

The LEDs are minus controlled so the gray wire is common +

and then the individual color is activated with ground / -

Typically used with an RGB control, look in related products below.