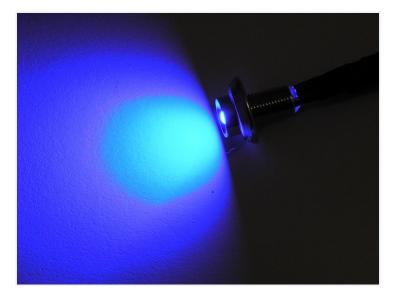

## 5 pcs. RGB LED Spot 24V DC

Small powerful 24V RGB LEDs, mounted with chrome or black metal frame with long thread. Used for interior decoration, plushing etc. in trucks.

Small powerful 24V RGB LEDs, mounted chrome or black metal frame with long thread. Used for interior decoration, plushing etc. in trucks.

Buy online at: www.matronics.eu/240709

The LEDs are minus controlled so the gray wire is common +

and then the individual color is activated with ground / -

Typically used with an RGB control, look in related products below.