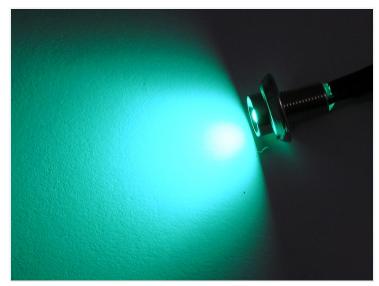

## 5 pcs. RGB LED Spot 24V DC

Small powerful 24V RGB LEDs, mounted with chrome or black metal frame with long thread. Used for interior decoration, plushing etc. in trucks.

Small powerful 24V RGB LEDs, mounted chrome or black metal frame with long thread. Used for interior decoration, plushing etc. in trucks.

Buy online at: www.matronics.eu/240709

The LEDs are minus controlled so the gray wire is common +

and then the individual color is activated with ground / -

Typically used with an RGB control, look in related products below.

**Chrome** SKU 240709 Consumption: 1,5W

Black SKU 240729