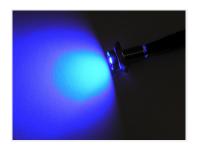

## 5 pcs. RGB LED Spot 24V DC

Small powerful 24V RGB LEDs, mounted with chrome or black metal frame with long thread. Used for interior decoration, plushing etc. in trucks.

Small powerful 24V RGB LEDs, mounted chrome or black metal frame with long thread. Used for interior decoration, plushing etc. in trucks.

Buy online at: www.matronics.eu/240709

The LEDs are minus controlled so the gray wire is common +

and then the individual color is activated with ground / -

Typically used with an RGB control, look in related products below.

**Chrome** SKU 240709 Consumption: 1,5W

Black SKU 240729