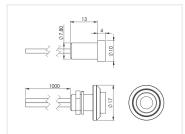

## 5 pcs. RGB LED Spot 24V DC

Small powerful 24V RGB LEDs, mounted with chrome or black metal frame with long thread. Used for interior decoration, plushing etc. in trucks.









Small powerful 24V RGB LEDs, mounted chrome or black metal frame with long thread. Used for interior decoration, plushing etc. in trucks.

Buy online at: www.matronics.eu/240709

The LEDs are minus controlled so the gray wire is common +

and then the individual color is activated with ground / -

Typically used with an RGB control, look in related products below.



**Chrome** SKU 240709 Consumption: 1,5W



Black SKU 240729

## Product pictures