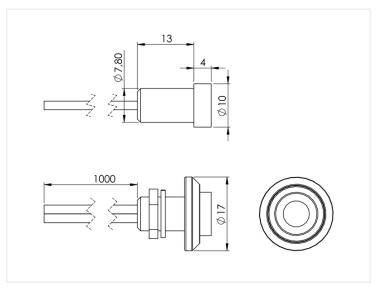

## 5 pcs. RGB LED Spot 24V DC

Small powerful 24V RGB LEDs, mounted with chrome or black metal frame with long thread. Used for interior decoration, plushing etc. in trucks.









Small powerful 24V RGB LEDs, mounted chrome or black metal frame with long thread. Used for interior decoration, plushing etc. in trucks.

Buy online at: www.matronics.eu/240709

The LEDs are minus controlled so the gray wire is common +

and then the individual color is activated with ground / -

Typically used with an RGB control, look in related products below.



**Chrome** SKU 240709 Consumption: 1,5W



Black SKU 240729

## Product pictures