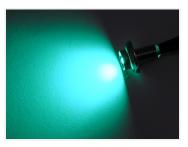

## 5 pcs. RGB LED Spot 24V DC

Small powerful 24V RGB LEDs, mounted with chrome or black metal frame with long thread. Used for interior decoration, plushing etc. in trucks.

Small powerful 24V RGB LEDs, mounted chrome or black metal frame with long thread. Used for interior decoration, plushing etc. in trucks.

Buy online at: www.matronics.eu/240709

The LEDs are minus controlled so the gray wire is common +

and then the individual color is activated with ground / -

Typically used with an RGB control, look in related products below.

**Chrome** SKU 240709 Consumption: 1,5W

Black SKU 240729