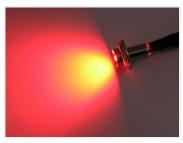

## 5 pcs. RGB LED Spot 24V DC

Small powerful 24V RGB LEDs, mounted with chrome or black metal frame with long thread. Used for interior decoration, plushing etc. in trucks.

Small powerful 24V RGB LEDs, mounted chrome or black metal frame with long thread. Used for interior decoration, plushing etc. in trucks.

Buy online at: www.matronics.eu/240709

The LEDs are minus controlled so the gray wire is common +

and then the individual color is activated with ground / -

Typically used with an RGB control, look in related products below.

**Chrome** SKU 240709 Consumption: 1,5W

Black SKU 240729