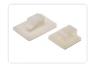

## Double-Adhesive Cable-Clip

Smart clips that are mounted with a double-adhesive tape. They fit perfectly for smaller cables and for twin cables.

Smart clips that are mounted with a double-adhesive tape. With different inner dimensions, they perfectly fit smaller and larger cables. The smallest model fits just right for our twin cables.

Buy online at: www.matronics.eu/508200

Can only be attached on smooth surfaces and typically not on raw untreated wood.

**2,8 x 8mm** SKU 508200 Dimensions: 5,2 x 13 x 9,5mm

**5.5 x 8mm** SKU 508202

**3,7 x 7mm** SKU 508201