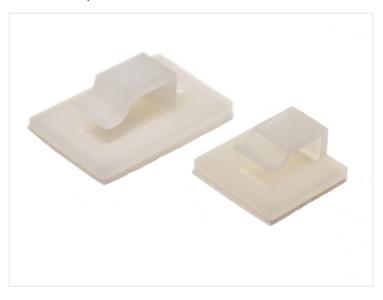

## Double-Adhesive Cable-Clip

Smart clips that are mounted with a double-adhesive tape. They fit perfectly for smaller cables and for twin cables.

Smart clips that are mounted with a double-adhesive tape. With different inner dimensions, they perfectly fit smaller and larger cables. The smallest model fits just right for our twin cables.

Buy online at: www.matronics.eu/508200

Can only be attached on smooth surfaces and typically not on raw untreated wood.

**2,8 x 8mm** SKU 508200 Dimensions: 5,2 x 13 x 9,5mm

**5.5 x 8mm** SKU 508202

**3,7 x 7mm** SKU 508201