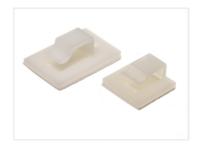

## Double-Adhesive Cable-Clip

Smart clips that are mounted with a double-adhesive tape. They fit perfectly for smaller cables and for twin cables.

Smart clips that are mounted with a double-adhesive tape. With different inner dimensions, they perfectly fit smaller and larger cables. The smallest model fits just right for our twin cables.

Buy online at: www.matronics.eu/508200

Can only be attached on smooth surfaces and typically not on raw untreated wood.

**2,8 x 8mm** SKU 508200 Dimensions: 5,2 x 13 x 9,5mm

**5.5 x 8mm** SKU 508202

**3,7 x 7mm** SKU 508201