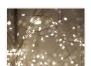

## Silver Wire Fairy Lights with $(3 \times AA)$ Batteries

Silver wire lights with 40 and 100 LEDs, which are powered by 3 AA batteries.

Great looking light chain with 20, 40 and 100 LEDs, connected by thin metal wire. The chain is powered by 3 AA batteries, making it possible to place them anywhere. The thin wires are also very decorative, compared to regular wires.

Buy online at:

www.matronics.eu/620100

They provide a very nice decorative warm white light.

Not supplied batteries.

**20 LEDs** SKU 620090

100 LEDs

**40 LEDs**SKU 620100
LEDs: 40
Light color: Warm white
Battery: 3 x AA