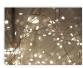

## Silver Wire Fairy Lights with $(3 \times AA)$ Batteries

Silver wire lights with 40 and 100 LEDs, which are powered by 3 AA batteries.

Great looking light chain with 20, 40 and 100 LEDs, connected by thin metal wire. The chain is powered by 3 AA batteries, making it possible to place them anywhere. The thin wires are also very decorative, compared to regular wires.

Buy online at:

www.matronics.eu/620100

They provide a very nice decorative warm white light.

Not supplied batteries.

**20 LEDs** SKU 620090

100 LEDs

**40 LEDs**SKU 620100
LEDs: 40
Light color: Warm white
Battery: 3 x AA