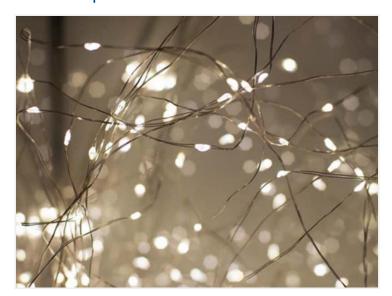

## Silver Wire Fairy Lights with $(3 \times AA)$ Batteries

Silver wire lights with 40 and 100 LEDs, which are powered by 3 AA batteries.

Great looking light chain with 20, 40 and 100 LEDs, connected by thin metal wire. The chain is powered by 3 AA batteries, making it possible to place them anywhere. The thin wires are also very decorative, compared to regular wires.

Buy online at:

www.matronics.eu/620100

They provide a very nice decorative warm white light.

Not supplied batteries.

**20 LEDs** SKU 620090

100 LEDs

**40 LEDs**SKU 620100
LEDs: 40
Light color: Warm white
Battery: 3 x AA