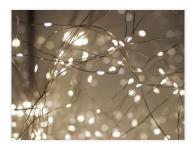

## Silver Wire Fairy Lights with $(3 \times AA)$ Batteries

Silver wire lights with 40 and 100 LEDs, which are powered by 3 AA batteries.

Great looking light chain with 20, 40 and 100 LEDs, connected by thin metal wire. The chain is powered by 3 AA batteries, making it possible to place them anywhere. The thin wires are also very decorative, compared to regular wires.

Buy online at:

www.matronics.eu/620100

They provide a very nice decorative warm white light.

Not supplied batteries.

**20 LEDs** SKU 620090

100 LEDs

**40 LEDs**SKU 620100
LEDs: 40
Light color: Warm white
Battery: 3 x AA