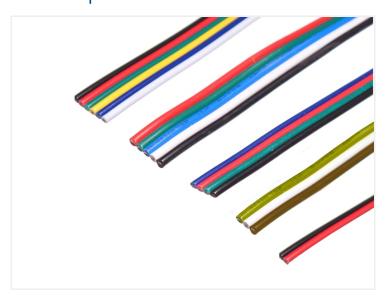

## Wire, Flat Cable - O,25mm<sup>2</sup>

Wire / flat cable that can be used for LED light stripes. There is one line for each color and one line for a common plus.

Wire / flat cable that can be used for LED light stripes. There is one line for each color and one line for a common plus.

Buy online at: www.matronics.eu/509043

It is easily soldered onto the soldering points of a LED light stripe, and the color order applies to our typical stripes.

The flat cable helps to avoid mess in the individual wires during instalation. The cable can be folded once, if it must be passed through holes etc.

2 x 0,25mm<sup>2</sup> (Single color)

SKU 509039

4 x 0,25mm<sup>2</sup> (RGB)

SKU 509045

6 x 0,25mm<sup>2</sup> (RGB+CCT)

SKU 509047

3 x 0,25mm² (Dual Color)

SKU 509048

5 x 0,25mm<sup>2</sup> (RGBW)

SKU 509043