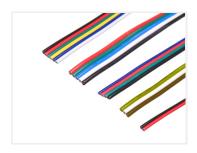

## Wire, Flat Cable - O,25mm<sup>2</sup>

Wire / flat cable that can be used for LED light stripes. There is one line for each color and one line for a common plus.

Wire / flat cable that can be used for LED light stripes. There is one line for each color and one line for a common plus.

Buy online at: www.matronics.eu/509043

It is easily soldered onto the soldering points of a LED light stripe, and the color order applies to our typical stripes.

The flat cable helps to avoid mess in the individual wires during instalation. The cable can be folded once, if it must be passed through holes etc.

2 x 0,25mm<sup>2</sup> (Single color)

SKU 509039

4 x 0,25mm<sup>2</sup> (RGB)

SKU 509045

6 x 0,25mm<sup>2</sup> (RGB+CCT)

SKU 509047

3 x 0,25mm² (Dual Color)

SKU 509048

5 x 0,25mm<sup>2</sup> (RGBW)

SKU 509043