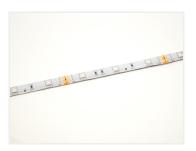

## The kit includes:

- 230V > DC12V/IP20 poweradapter
- 5 m or 10m SMD5050 RGB LED stripe width 10mm
- RGB controller with IR remote
- 3 m double-side tape on the stripe for an easy installation

Standard - 5M SKU 609529 Voltage: LEDs / meter: 30