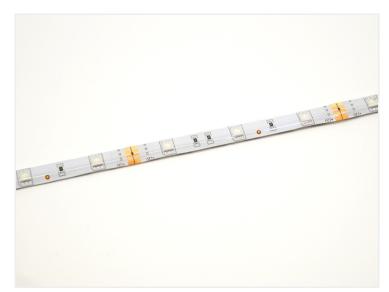

ed after setup.

In addition, you can choose how much LED stripe you want, respectively 5 meters or 10 meters (2x 5m roll).

The 10 meter models also have "MUSIC Control" which makes it possible to make the light flash along with the music in the room.

## The kit includes:

- 230V > DC12V/IP20 poweradapter
- 5 m or 10m SMD5050 RGB LED stripe width 10mm
- RGB controller with IR remote
- 3 m double-side tape on the stripe for an easy installation



Standard - 5M SKU 609529 Voltage: LEDs / meter: 30



SKU 609530 Voltage: Watt / m: 7,2 Watt LEDs / meter: 30

WIFI - 5M



www.matronics.eu/609529



Standard - 10M (2x 5M) SKU 609534 Voltage:

Watt / m: 4,4 Watt LEDs / meter: 30



**WIFI - 10M (2 x 5M)** SKU 609536 Voltage: DC12V

Watt / m: 4,4 Watt LEDs / meter: 30

## Product pictures