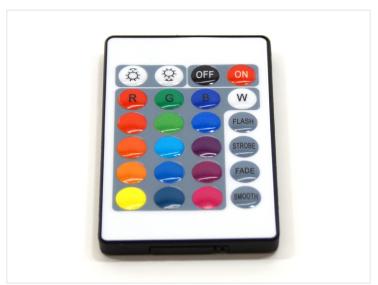

## The kit includes:

- 230V > DC12V/IP20 poweradapter
- 5 m or 10m SMD5050 RGB LED stripe width 10mm
- RGB controller with IR remote
- 3 m double-side tape on the stripe for an easy installation

Standard - 5M SKU 609529 Voltage: LEDs / meter: 30

## Product pictures