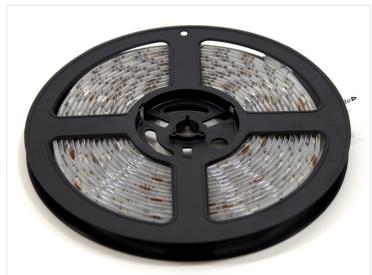

used after setup.

In addition, you can choose how much LED stripe you want, respectively 5 meters or 10 meters (2x 5m roll).

The 10 meter models also have "MUSIC Control" which makes it possible to make the light flash along with the music in the room.

## The kit includes:

- 230V > DC12V/IP20 poweradapter
- 5 m or 10m SMD5050 RGB LED stripe width 10mm
- RGB controller with IR remote
- 3 m double-side tape on the stripe for an easy installation



Standard - 5M SKU 609529 Voltage: LEDs / meter: 30



SKU 609530 Voltage: Watt / m: 7,2 Watt LEDs / meter: 30

WIFI - 5M



www.matronics.eu/609529



Standard - 10M (2x 5M) SKU 609534 Voltage:

Watt / m: 4,4 Watt LEDs / meter: 30



**WIFI - 10M (2 x 5M)** SKU 609536 Voltage: DC12V

Watt / m: 4,4 Watt LEDs / meter: 30

## Product pictures