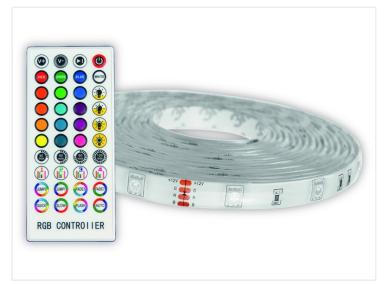

## The kit includes:

- 230V > DC12V/IP20 poweradapter
- 5 m or 10m SMD5050 RGB LED stripe width 10mm
- RGB controller with IR remote
- 3 m double-side tape on the stripe for an easy installation

Standard - 5M SKU 609529 Voltage: LEDs / meter: 30

## Product pictures