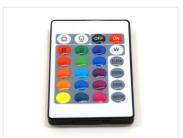

- \* Standard models include IR remote control and power supply.
- \* WIFI / Tuya models can be controlled via App, Alexa and Google. It also includes an IR remote control, which can be used after setup.