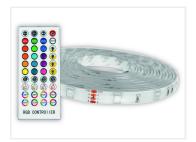

## Avide RGB Light Stripe kit, 5m or 10m

A multicolor flexible RGB light stripe with changing modes and 230V powersupply

Multicolor flexible RGB light stripe with changing modes.

The set is made in different versions.

- \* Standard models include IR remote control and power supply.
- \* WIFI / Tuya models can be controlled via App, Alexa and Google. It also includes an IR remote control, which can be used after setup.

## The kit includes:

- 230V > DC12V/IP20 poweradapter
- 5 m or 10m SMD5050 RGB LED stripe width 10mm
- RGB controller with IR remote
- 3 m double-side tape on the stripe for an easy installation

Standard - 5M SKU 609529 Voltage: LEDs / meter: 30