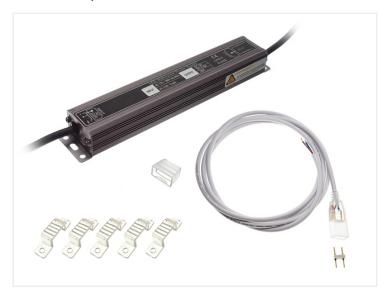

## Starter-pack for I2V SMD Rope Light

Complete starter-pack with a waterproof transformer, a connection cable, clips and an endcap. Available for 5 to 30 metres rope light.

Complete starterpack with a waterproof transformer for 230V to 12V, a connection cable, a fitting number of clips and an endcap.

The following transformer and clips are included in the packages:

- 5m 50W transformer and 25 clips
- 10m 50W transformer and 50 clips
- 15m 100W transformer and 75 clips
- 20m 100W transformer and 100 clips
- 25m 150W transformer and 125 clips
- 30m 150W transformer and 150 clips