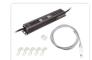

## Starter-pack for I2V SMD Rope Light

Complete starter-pack with a waterproof transformer, a connection cable, clips and an endcap. Available for 5 to 30 metres rope light.

Complete starterpack with a waterproof transformer for 230V to 12V, a connection cable, a fitting number of clips and an endcap.

The following transformer and clips are included in the packages:

- 5m 50W transformer and 25 clips
- 10m 50W transformer and 50 clips
- 15m 100W transformer and 75 clips
- 20m 100W transformer and 100 clips
- 25m 150W transformer and 125 clips
- 30m 150W transformer and 150 clips