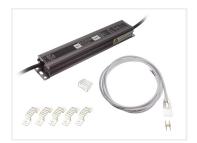

## Starter-pack for I2V SMD Rope Light

Complete starter-pack with a waterproof transformer, a connection cable, clips and an endcap. Available for 5 to 30 metres rope light.

Complete starterpack with a waterproof transformer for 230V to 12V, a connection cable, a fitting number of clips and an endcap.

There is no rope light included, you need to buy this seperatly

The pack is available from 5 to 30 metres rope light, so you simple pick the fitting length and you can be certain that the transformer has the correct size.

The following transformer and clips are included in the packages:

- 5m 50W transformer and 25 clips
- 10m 50W transformer and 50 clips
- 15m 100W transformer and 75 clips
- 20m 100W transformer and 100 clips
- 25m 150W transformer and 125 clips
- 30m 150W transformer and 150 clips