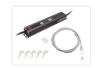

## Starter-pack for I2V SMD Rope Light

Complete starter-pack with a waterproof transformer, a connection cable, clips and an endcap. Available for 5 to 30 metres rope light.

Complete starterpack with a waterproof transformer for 230V to 12V, a connection cable, a fitting number of clips and an endcap.

The following transformer and clips are included in the packages:

- 5m 50W transformer and 25 clips
- 10m 50W transformer and 50 clips
- 15m 100W transformer and 75 clips
- 20m 100W transformer and 100 clips
- 25m 150W transformer and 125 clips
- 30m 150W transformer and 150 clips