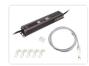

## Starter-pack for I2V SMD Rope Light

Complete starter-pack with a waterproof transformer, a connection cable, clips and an endcap. Available for 5 to 30 metres rope light.

Complete starterpack with a waterproof transformer for 230V to 12V, a connection cable, a fitting number of clips and an endcap.

The following transformer and clips are included in the packages:

- 5m 50W transformer and 25 clips
- 10m 50W transformer and 50 clips
- 15m 100W transformer and 75 clips
- 20m 100W transformer and 100 clips
- 25m 150W transformer and 125 clips
- 30m 150W transformer and 150 clips