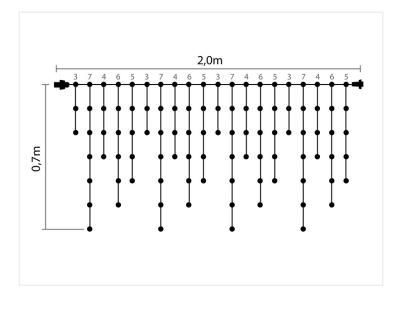

### Pro LED Fairy Lights - Icicle Chain, IOO LEDs

A white chain with hanging icicles. The chain is 2 metres long and the 100 LEDs are placed on the icicles, which are up to 70 cm long.

A white chain with hanging icicles, of varying length, and with 2700K warm white light, that has the perfect glow, that matches the chains with incandescent bulbs.

The chain is 2 metres long and the 100 LEDs are placed on the icicles, which are up to 70 cm long. On one of the pictures, you can see how it is built up of chains from 3 to 7 LEDs.

The chain is easy to mount under the roof of your house, fences or on eg. a wire.