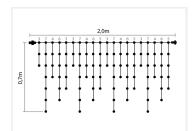

### Pro LED Fairy Lights - Icicle Chain, IOO LEDs

A white chain with hanging icicles. The chain is 2 metres long and the 100 LEDs are placed on the icicles, which are up to 70 cm long.

A white chain with hanging icicles, of varying length, and with 2700K warm white light, that has the perfect glow, that matches the chains with incandescent bulbs.

The chain is 2 metres long and the 100 LEDs are placed on the icicles, which are up to 70 cm long. On one of the pictures, you can see how it is built up of chains from 3 to 7 LEDs.

The chain is easy to mount under the roof of your house, fences or on eg. a wire.