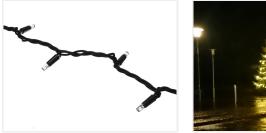

## Pro LED Fairy Lights

A durable LED light chain, designed for professional use. 5 or 10 metres with respectively 50 or 100 LEDs.

A durable LED light chain, designed for professional use. 5 or 10 metres with respectively 50 or 100 LEDs. The chain has a warm white light with a color temperature of 2700K, that matches the traditional incandescent bulbs.

Buy online at: www.matronics.eu/620700

The strong rubber-cables and the solid connectors clearly show that this is a chain that is designed to last for many seasons.

Max. 100 meters as total length.

**50 LEDs, 5 m** SKU 620700 Consumption: 3.5W LEDs: 50 Color temperature: 2700K Brand: LEDWin