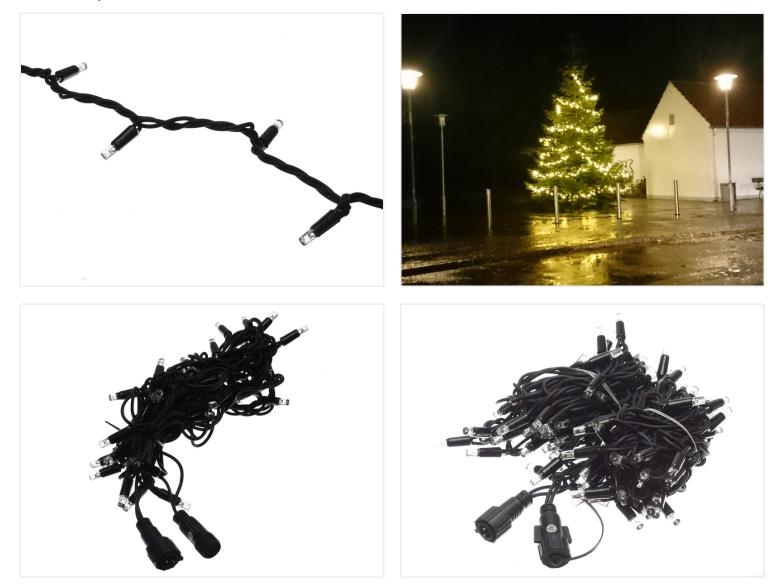

Buy online at: www.matronics.eu/620700

The strong rubber-cables and the solid connectors clearly show that this is a chain that is designed to last for many seasons.

Max. 100 meters as total length.

**50 LEDs, 5 m** SKU 620700 Consumption: 3.5W LEDs: 50 Color temperature: 2700K Brand: LEDWin

## 10.0m

SKU 620701 Consumption: 7W LEDs: 100 Color temperature: 2700K Brand: LEDWin

100 LEDs, 10m

## Product pictures