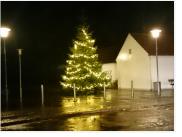

## Pro LED Fairy Lights

A durable LED light chain, designed for professional use. 5 or 10 metres with respectively 50 or 100 LEDs.

A durable LED light chain, designed for professional use. 5 or 10 metres with respectively 50 or 100 LEDs. The chain has a warm white light with a color temperature of 2700K, that matches the traditional incandescent bulbs.

Buy online at: www.matronics.eu/620700

The strong rubber-cables and the solid connectors clearly show that this is a chain that is designed to last for many seasons.

Max. 100 meters as total length.

**50 LEDs, 5 m** SKU 620700 Consumption: 3.5W LEDs: 50 Color temperature: 2700K Brand: LEDWin