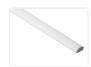

## Topmet Arc 12 LED profile

A flat and flexible alu-profile and an arc front. Both parts can be bent and twisted, so they can be mounted in arches.

A flat and flexible alu-profile and an arc front. Both parts can be bent and twisted, so they can be mounted in arches. Buy online at: www.matronics.eu/133431

There are 2 clips included for the 1 meter profile, and 4 clips for the 2 meter. As the profile is completely flat, it can also be screwed or glued on, which can be an advantage when it needs to be bent when mounted.