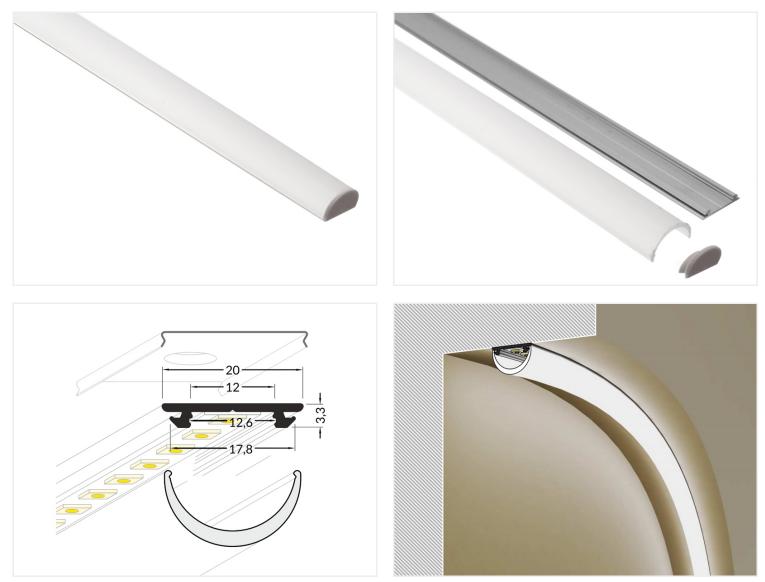

## Topmet Arc 12 LED profile

A flat and flexible alu-profile and an arc front. Both parts can be bent and twisted, so they can be mounted in arches.

A flat and flexible alu-profile and an arc front. Both parts can be bent and twisted, so they can be mounted in arches. Buy online at: www.matronics.eu/133431

There are 2 clips included for the 1 meter profile, and 4 clips for the 2 meter. As the profile is completely flat, it can also be screwed or glued on, which can be an advantage when it needs to be bent when mounted.

White front, 1 meter SKU 133431

**Loose gray end** SKU 133438-G

SKU 133432

White front, 2 meter

Loose white end SKU 133438-H

Loose black end SKU 133308-S