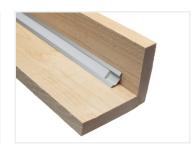

## Topmet Trio IO LED profile

Alu profile for LED stripes, intended for mounting in corners. The simple shape without a back, makes it easy to mount on uneven surfaces.

Alu profile for LED stripes, intended for mounting in corners. The simple shape without a back, makes it easy to mount on uneven surfaces.

This profile can be screwed on or glues on. There are no clips for this profile. If screwed on, you will have to countersink the screws, so that the stripe can be set flat.

There are alu-profiles for 8 to 10mm LED stripes, plastic front in white or frosted and end-caps.