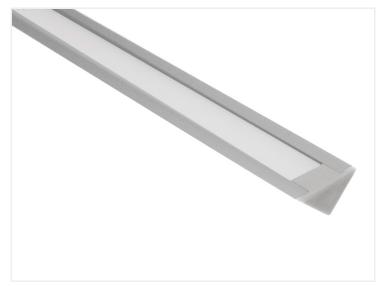

## Topmet Trio IO LED profile

Alu profile for LED stripes, intended for mounting in corners. The simple shape without a back, makes it easy to mount on uneven surfaces.

Alu profile for LED stripes, intended for mounting in corners. The simple shape without a back, makes it easy to mount on uneven surfaces.

This profile can be screwed on or glues on. There are no clips for this profile. If screwed on, you will have to countersink the screws, so that the stripe can be set flat.

There are alu-profiles for 8 to 10mm LED stripes, plastic front in white or frosted and end-caps.