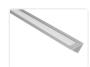

## Topmet Trio IO LED profile

Alu profile for LED stripes, intended for mounting in corners. The simple shape without a back, makes it easy to mount on uneven surfaces.

Alu profile for LED stripes, intended for mounting in corners. The simple shape without a back, makes it easy to mount on uneven surfaces.

This profile can be screwed on or glues on. There are no clips for this profile. If screwed on, you will have to countersink the screws, so that the stripe can be set flat.

There are alu-profiles for 8 to 10mm LED stripes, plastic front in white or frosted and end-caps.