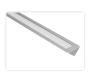

## Topmet Trio IO LED profile

Alu profile for LED stripes, intended for mounting in corners. The simple shape without a back, makes it easy to mount on uneven surfaces.

Alu profile for LED stripes, intended for mounting in corners. The simple shape without a back, makes it easy to mount on uneven surfaces.

This profile can be screwed on or glues on. There are no clips for this profile. If screwed on, you will have to countersink the screws, so that the stripe can be set flat.

There are alu-profiles for 8 to 10mm LED stripes, plastic front in white or frosted and end-caps.