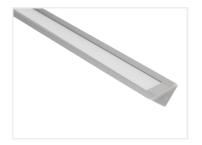

## Topmet Trio IO LED profile

Alu profile for LED stripes, intended for mounting in corners. The simple shape without a back, makes it easy to mount on uneven surfaces.

Alu profile for LED stripes, intended for mounting in corners. The simple shape without a back, makes it easy to mount on uneven surfaces.

This profile can be screwed on or glues on. There are no clips for this profile. If screwed on, you will have to countersink the screws, so that the stripe can be set flat.

There are alu-profiles for 8 to 10mm LED stripes, plastic front in white or frosted and end-caps.