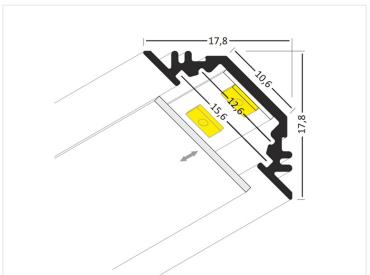

This profile can be screwed on or glues on. There are no clips for this profile. If screwed on, you will have to countersink the screws, so that the stripe can be set flat.

There are alu-profiles for 8 to 10mm LED stripes, plastic front in white or frosted and end-caps.