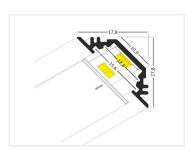

## Topmet Trio IO LED profile

Alu profile for LED stripes, intended for mounting in corners. The simple shape without a back, makes it easy to mount on uneven surfaces.

Alu profile for LED stripes, intended for mounting in corners. The simple shape without a back, makes it easy to mount on uneven surfaces.

This profile can be screwed on or glues on. There are no clips for this profile. If screwed on, you will have to countersink the screws, so that the stripe can be set flat.

There are alu-profiles for 8 to 10mm LED stripes, plastic front in white or frosted and end-caps.