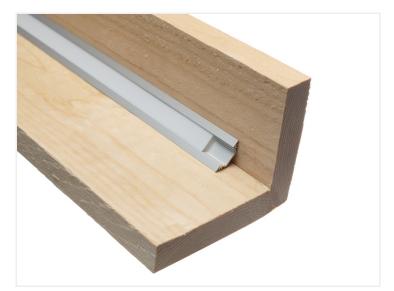

## Topmet Trio IO LED profile

Alu profile for LED stripes, intended for mounting in corners. The simple shape without a back, makes it easy to mount on uneven surfaces.

Alu profile for LED stripes, intended for mounting in corners. The simple shape without a back, makes it easy to mount on uneven surfaces.

This profile can be screwed on or glues on. There are no clips for this profile. If screwed on, you will have to countersink the screws, so that the stripe can be set flat.

There are alu-profiles for 8 to 10mm LED stripes, plastic front in white or frosted and end-caps.