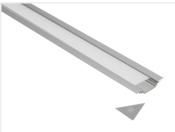

## Topmet Trio IO LED profile

Alu profile for LED stripes, intended for mounting in corners. The simple shape without a back, makes it easy to mount on uneven surfaces.

Alu profile for LED stripes, intended for mounting in corners. The simple shape without a back, makes it easy to mount on uneven surfaces.

This profile can be screwed on or glues on. There are no clips for this profile. If screwed on, you will have to countersink the screws, so that the stripe can be set flat.

There are alu-profiles for 8 to 10mm LED stripes, plastic front in white or frosted and end-caps.