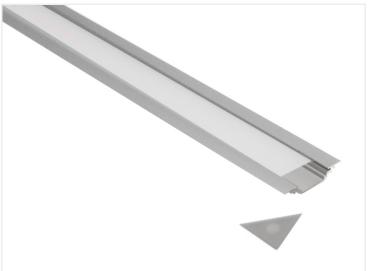

## Topmet Trio IO LED profile

Alu profile for LED stripes, intended for mounting in corners. The simple shape without a back, makes it easy to mount on uneven surfaces.

Alu profile for LED stripes, intended for mounting in corners. The simple shape without a back, makes it easy to mount on uneven surfaces.

This profile can be screwed on or glues on. There are no clips for this profile. If screwed on, you will have to countersink the screws, so that the stripe can be set flat.

There are alu-profiles for 8 to 10mm LED stripes, plastic front in white or frosted and end-caps.