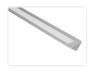

## Topmet Trio IO LED profile

Alu profile for LED stripes, intended for mounting in corners. The simple shape without a back, makes it easy to mount on uneven surfaces.

Alu profile for LED stripes, intended for mounting in corners. The simple shape without a back, makes it easy to mount on uneven surfaces.

This profile can be screwed on or glues on. There are no clips for this profile. If screwed on, you will have to countersink the screws, so that the stripe can be set flat.

There are alu-profiles for 8 to 10mm LED stripes, plastic front in white or frosted and end-caps.