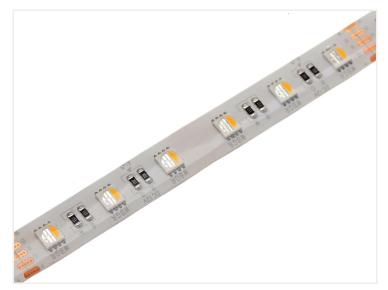

## RGB + WW LED Stripe, Splash-proof, 5m - 24V

A splash-proof LED light stripe with RGBW LEDs for 24V. It can give both RGB and a warm white light.

24V LED light stripe with special splash-proof RGBW LEDs. The LED stripe can light red, green and blue, as well as warm white. By combining the 4 colors, you can create new color combinations that are not possible with only RGB. For example, you can create light blue, light purple, etc.

The splash-proof tape is covered by a layer of rubber that protects the tape against splashes and hits, but it is not completely waterproof.

Buy online at: <a href="https://www.matronics.eu/269225">www.matronics.eu/269225</a>