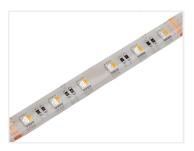

## RGB + WW LED Stripe, Splash-proof, 5m - 24V

A splash-proof LED light stripe with RGBW LEDs for 24V. It can give both RGB and a warm white light.

24V LED light stripe with special splash-proof RGBW LEDs. The LED stripe can light red, green and blue, as well as warm white. By combining the 4 colors, you can create new color combinations that are not possible with only RGB. For example, you can create light blue, light purple, etc.