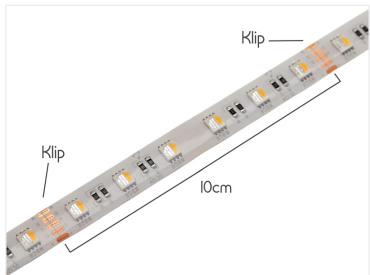

## RGB + WW LED Stripe, Splash-proof, 5m - 24V

A splash-proof LED light stripe with RGBW LEDs for 24V. It can give both RGB and a warm white light.

24V LED light stripe with special splash-proof RGBW LEDs. The LED stripe can light red, green and blue, as well as warm white. By combining the 4 colors, you can create new color combinations that are not possible with only RGB. For example, you can create light blue, light purple, etc.

The splash-proof tape is covered by a layer of rubber that protects the tape against splashes and hits, but it is not completely waterproof.

Buy online at: <a href="https://www.matronics.eu/269225">www.matronics.eu/269225</a>