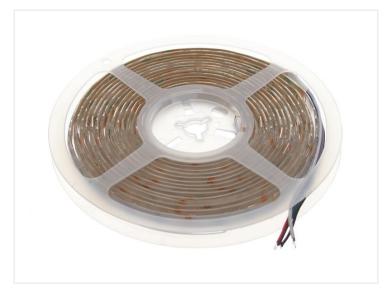

## RGB + WW LED Stripe, Splash-proof, 5m - 24V

A splash-proof LED light stripe with RGBW LEDs for 24V. It can give both RGB and a warm white light.

24V LED light stripe with special splash-proof RGBW LEDs. The LED stripe can light red, green and blue, as well as warm white. By combining the 4 colors, you can create new color combinations that are not possible with only RGB. For example, you can create light blue, light purple, etc.

The splash-proof tape is covered by a layer of rubber that protects the tape against splashes and hits, but it is not completely waterproof.

Buy online at: <a href="https://www.matronics.eu/269225">www.matronics.eu/269225</a>