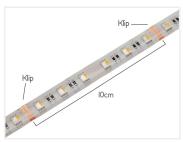

## RGB + WW LED Stripe, Splash-proof, 5m - 24V

A splash-proof LED light stripe with RGBW LEDs for 24V. It can give both RGB and a warm white light.

24V LED light stripe with special splash-proof RGBW LEDs. The LED stripe can light red, green and blue, as well as warm white. By combining the 4 colors, you can create new color combinations that are not possible with only RGB. For example, you can create light blue, light purple, etc.