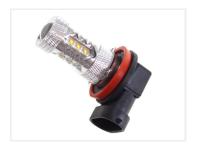

## 80W CREE LED IO-30V - H8 / HII Canbus

A powerful H8 / H11 LED bulb. The LED creates a very bright light.

A powerful H8 / H11 LED bulb with 16 x 5W LEDs = 80W LED Power.

The light corresponds only to about 40W incandescent bulb, so it will not be as powerful as the normal H-bulb.

The special optics on the sides of the 12 LEDs are making the bulb to illuminate both the rear and the side. The 4 LEDs in the front are also producing a very bright light ahead. Altogether, they provide a nice wide light that spreads throughout the lamp reflector.

## Specifications

LEDs CREE, 16 x 5W

LED placement 4 x 3 LEDs in sides - 4 LED in front

Consumption 8W - 10W

Equivalent 40W incandescent Color temperature 6000K or Yellow

Xenon White SKU 120998

**Yellow** SKU 120999