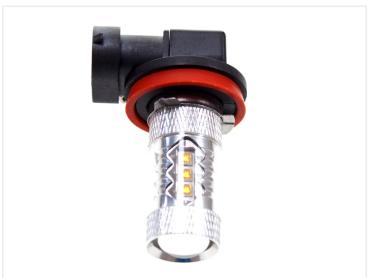

## 80W CREE LED IO-30V - H8 / HII Canbus

A powerful H8 / H11 LED bulb. The LED creates a very bright light.

A powerful H8 / H11 LED bulb with 16 x 5W LEDs = 80W LED Power.

The light corresponds only to about 40W incandescent bulb, so it will not be as powerful as the normal H-bulb.

The special optics on the sides of the 12 LEDs are making the bulb to illuminate both the rear and the side. The 4 LEDs in the front are also producing a very bright light ahead. Altogether, they provide a nice wide light that spreads throughout the lamp reflector.

## Specifications

LEDs CREE, 16 x 5W

LED placement 4 x 3 LEDs in sides - 4 LED in front

Consumption 8W - 10W

Equivalent 40W incandescent Color temperature 6000K or Yellow

Xenon White SKU 120998

**Yellow** SKU 120999