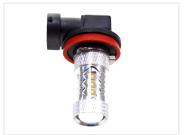

## 80W CREE LED IO-30V - H8 / HII Canbus

A powerful H8 / H11 LED bulb. The LED creates a very bright light.

A powerful H8 / H11 LED bulb with 16 x 5W LEDs = 80W LED Power.

The light corresponds only to about 40W incandescent bulb, so it will not be as powerful as the normal H-bulb.

The special optics on the sides of the 12 LEDs are making the bulb to illuminate both the rear and the side. The 4 LEDs in the front are also producing a very bright light ahead. Altogether, they provide a nice wide light that spreads throughout the lamp reflector.

## Specifications

LEDs CREE, 16 x 5W

LED placement 4 x 3 LEDs in sides - 4 LED in front

Consumption 8W - 10W

Equivalent 40W incandescent Color temperature 6000K or Yellow

Xenon White SKU 120998

**Yellow** SKU 120999