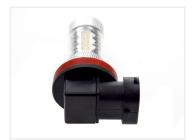

## 80W CREE LED IO-30V - H8 / HII Canbus

A powerful H8 / H11 LED bulb. The LED creates a very bright light.

A powerful H8 / H11 LED bulb with 16 x 5W LEDs = 80W LED Power.

The light corresponds only to about 40W incandescent bulb, so it will not be as powerful as the normal H-bulb.

The special optics on the sides of the 12 LEDs are making the bulb to illuminate both the rear and the side. The 4 LEDs in the front are also producing a very bright light ahead. Altogether, they provide a nice wide light that spreads throughout the lamp reflector.

## Specifications

LEDs CREE, 16 x 5W

LED placement 4 x 3 LEDs in sides - 4 LED in front

Consumption 8W - 10W

Equivalent 40W incandescent Color temperature 6000K or Yellow

Xenon White SKU 120998

**Yellow** SKU 120999