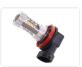

## 80W CREE LED IO-30V - H8 / HII Canbus

A powerful H8 / H11 LED bulb. The LED creates a very bright light.

A powerful H8 / H11 LED bulb with 16 x 5W LEDs = 80W LED Power.

The light corresponds only to about 40W incandescent bulb, so it will not be as powerful as the normal H-bulb.

The special optics on the sides of the 12 LEDs are making the bulb to illuminate both the rear and the side. The 4 LEDs in the front are also producing a very bright light ahead. Altogether, they provide a nice wide light that spreads throughout the lamp reflector.

## Specifications

LEDs CREE, 16 x 5W

LED placement 4 x 3 LEDs in sides - 4 LED in front

Consumption 8W - 10W

Equivalent 40W incandescent Color temperature 6000K or Yellow

Xenon White SKU 120998

**Yellow** SKU 120999