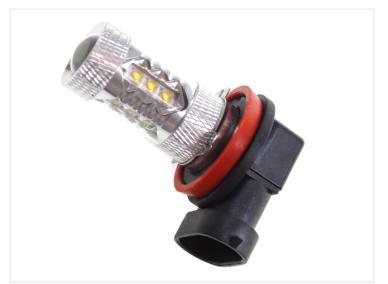

## 80W CREE LED IO-30V - H8 / HII Canbus

A powerful H8 / H11 LED bulb. The LED creates a very bright light.

A powerful H8 / H11 LED bulb with 16 x 5W LEDs = 80W LED Power.

The light corresponds only to about 40W incandescent bulb, so it will not be as powerful as the normal H-bulb.

The special optics on the sides of the 12 LEDs are making the bulb to illuminate both the rear and the side. The 4 LEDs in the front are also producing a very bright light ahead. Altogether, they provide a nice wide light that spreads throughout the lamp reflector.

## Specifications

LEDs CREE, 16 x 5W

LED placement 4 x 3 LEDs in sides - 4 LED in front

Consumption 8W - 10W

Equivalent 40W incandescent Color temperature 6000K or Yellow

Xenon White SKU 120998

**Yellow** SKU 120999