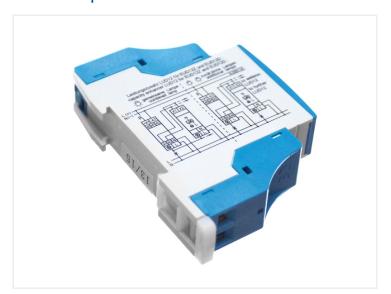

## 23OV Eltako Dimmer, IOOW LED

A smart digital dimmer that can be mounted on rail. A higher output is easily achieved by connecting more extension modules.

A smart digital dimmer that can be mounted on rail. A higher output is easily achieved by connecting more extension modules, that can both be connected parallel with the main module or by coupling them as individual groups controlled by the main module.

The main module has a display for showing the dimming, but is also used for setting it up using the two buttons. There is a lot of features and settings - damping character, night setback, min / max, etc.