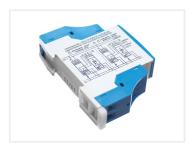

## 23OV Eltako Dimmer, IOOW LED

A smart digital dimmer that can be mounted on rail. A higher output is easily achieved by connecting more extension modules.

A smart digital dimmer that can be mounted on rail. A higher output is easily achieved by connecting more extension modules, that can both be connected parallel with the main module or by coupling them as individual groups controlled by the main module.

The main module has a display for showing the dimming, but is also used for setting it up using the two buttons. There is a lot of features and settings - damping character, night setback, min / max, etc.