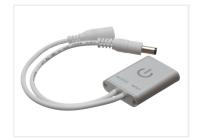

## Touch Dimmer for Wood and Plastic - 12~24VDC 4A

Dimmer that is mounted on the backside of wood or glass-sheets, where it can register touch through the material. Up to 30mm.

Dimmer that is mounted on the backside of wood or glass-sheets, where it can register touch through the material. It can be mounted on surfaces with up to 30mm thickness, for example tables, doors, etc. This makes it possible to do a completely invisible installation.

A short push toggles it on and off, while a long press will make the brightness go up or down.

It is easily mounted with the double-adhesive tape and to be connected with the DC-plugs.

## **Specifications**

Cable length 20cm

Voltage 12V / 24V

Max current 4A

Max power 48W at 12V, 96W at 24V

Connector DC 2.1mm

Touch Dimmer for Wood and Plastic - 12~24VDC 4A

SKU 609697

Dimensions: 9 x 41 x 31mm