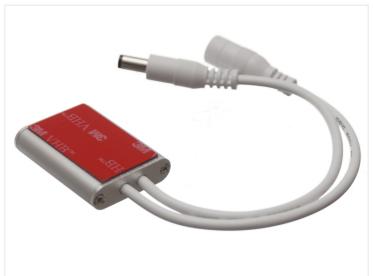

A short push toggles it on and off, while a long press will make the brightness go up or down.

It is easily mounted with the double-adhesive tape and to be connected with the DC-plugs.

## **Specifications**

Cable length 20cm

Voltage 12V / 24V

Max current 4A

Max power 48W at 12V, 96W at 24V

Connector DC 2.1mm

Touch Dimmer for Wood and Plastic - 12~24VDC 4A

SKU 609697

## Product pictures