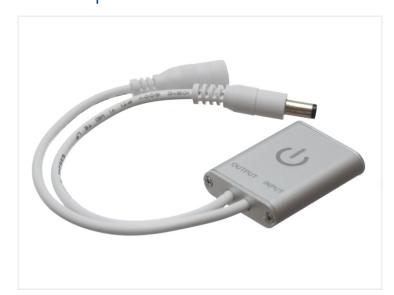

## Touch Dimmer for Wood and Plastic - 12~24VDC 4A

Dimmer that is mounted on the backside of wood or glass-sheets, where it can register touch through the material. Up to 30mm.

Dimmer that is mounted on the backside of wood or glass-sheets, where it can register touch through the material. It can be mounted on surfaces with up to 30mm thickness, for example tables, doors, etc. This makes it possible to do a completely invisible installation.

A short push toggles it on and off, while a long press will make the brightness go up or down.

It is easily mounted with the double-adhesive tape and to be connected with the DC-plugs.

## **Specifications**

Cable length 20cm

Voltage 12V / 24V

Max current 4A

Max power 48W at 12V, 96W at 24V

Connector DC 2.1mm

Touch Dimmer for Wood and Plastic - 12~24VDC 4A

SKU 609697

Dimensions: 9 x 41 x 31mm