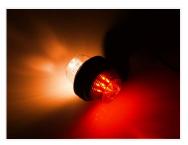

## Gylle Orange/Red LED Marker Light - 12V-24V

LED side marker with orange and red light.

The classic Gylle LED marker light with a rubber base and orange and red light sources. They can easily be pressed into the base and therefore you can choose whether it should be a right or a left lamp. The light sources are eapproved and therefore also the entire Gylle lamp.

There are 6 powerful LEDs of the old type in the bulb and a 6 metres rearwardly cable, which is put down through the gummy base.