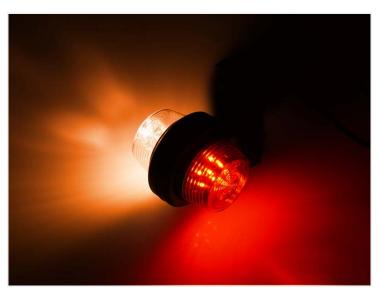

## Gylle Orange/Red LED Marker Light - 12V-24V

LED side marker with orange and red light.

The classic Gylle LED marker light with a rubber base and orange and red light sources. They can easily be pressed into the base and therefore you can choose whether it should be a right or a left lamp. The light sources are eapproved and therefore also the entire Gylle lamp.

There are 6 powerful LEDs of the old type in the bulb and a 6 metres rearwardly cable, which is put down through the gummy base.