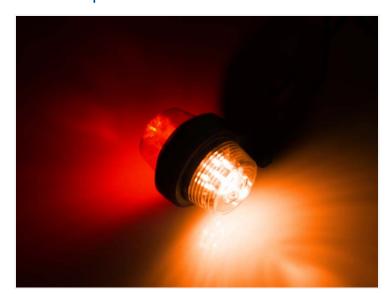

## Gylle Orange/Red LED Marker Light - 12V-24V

LED side marker with orange and red light.

The classic Gylle LED marker light with a rubber base and orange and red light sources. They can easily be pressed into the base and therefore you can choose whether it should be a right or a left lamp. The light sources are eapproved and therefore also the entire Gylle lamp.

There are 6 powerful LEDs of the old type in the bulb and a 6 metres rearwardly cable, which is put down through the gummy base.