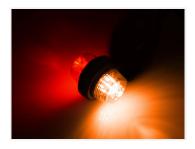

## Gylle Orange/Red LED Marker Light - 12V-24V

LED side marker with orange and red light.

The classic Gylle LED marker light with a rubber base and orange and red light sources. They can easily be pressed into the base and therefore you can choose whether it should be a right or a left lamp. The light sources are eapproved and therefore also the entire Gylle lamp.

There are 6 powerful LEDs of the old type in the bulb and a 6 metres rearwardly cable, which is put down through the gummy base.