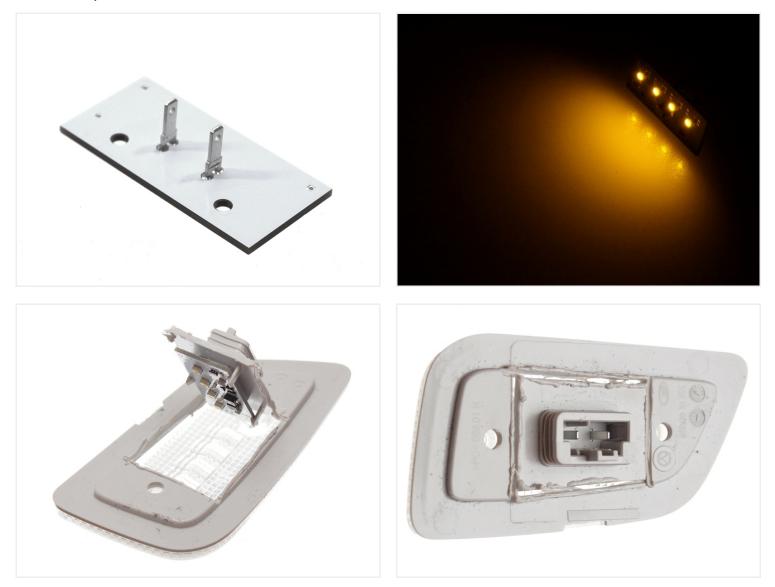

#### Mounting

The light source is replaced by making a cut in the original lamp, so that the light source can be tilted out. When it has been replaced, you simple push the plastic back again and seal it with a white sealant.

We recommend you use a multicutter, eg. dremel, with a cutting tool.

**Yellow** SKU 24621001

Dual Color Yellow/White SKU 24621005