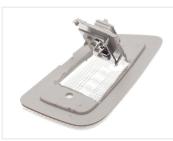

#### Mounting

The light source is replaced by making a cut in the original lamp, so that the light source can be tilted out. When it has been replaced, you simple push the plastic back again and seal it with a white sealant.