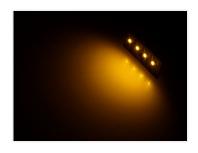

### Mercedes Actros Position Marker PCB

A special lightsource that replaces the original white LED light sources in Mercedes Actros' top position lights.

A special lightsource that replaces the original white LED light sources in Mercedes Actros' top position lights ( 9608202756 + 9608202856 ). The pins and LEDs are as standard, so replacing these is simple with the correct tool.

We recommend you use a multicutter, eg. dremel, with a cutting tool.

**Yellow** SKU 24621001

Dual Color Yellow/White SKU 24621005