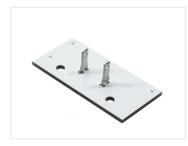

### Mercedes Actros Position Marker PCB

A special lightsource that replaces the original white LED light sources in Mercedes Actros' top position lights.

A special lightsource that replaces the original white LED light sources in Mercedes Actros' top position lights ( 9608202756 + 9608202856 ). The pins and LEDs are as standard, so replacing these is simple with the correct tool.

The single color model is a 1:1 replacement, and does not require any electrical changes.

The dual color model changes color when you flipping plus and minus. This can be done using our polarity flipper / color changer controller, that is inserted in the wiring harness to the position lights.