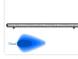

### SLIM LED Light Bar, Spot and Flood IO-3OV

Slim LED light bar with a compact design and a single LED line. Available in Spot and Flood beam

Slim LED light bar with a compact design and a single LED line. The spotlights provide a focused and long light beam.

The Floodlights provide a diffused and shorter light beam.

The LED lightbar is produced in aluminum with a glossy black finish. The result is a light and a slim design with optimal cooling for the LEDs. The front glass is polycarbonate, which has a very high tensile strength. The light bar comes with a cable mounted to a waterproof connector.

#### Spot, 101cm - 8100lm

SKU 24606473 Lumen: 8100 Voltage: 10 - 30V dc LEDs: 30 x 3W CREE Consumption: 90W Dimensions: 1004 x 69mm

Flood, 101cm - 8100lm SKU 24606478 Lumen: 8100 Voltage: 10 - 30V dc LEDs: 30 x 3W CREE Consumption: 90W Dimensions: 1004 x 69mm