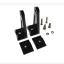

#### Assembly:

The light bar is very easy to install with the included pins, bolts and nuts. The legs are mounted at a suitable distance, after that the bolts are clamped into the side.

#### Accessories:

If you want more or extra mounting brackets, they can be found under the tab "Accessories"

Accessories, mounting bracket SKU 24606394 Buy online at: www.matronics.eu/24606473

Flood, 81,2cm - 6480lm SKU 24606477 Consumption: 72W Voltage: 10 - 30V dc LEDs: 24 x 3W Cree Lumen: 6480 Dimensions: 812 x 69mm

Accessories, Stainless mounting bracket SKU 24606395