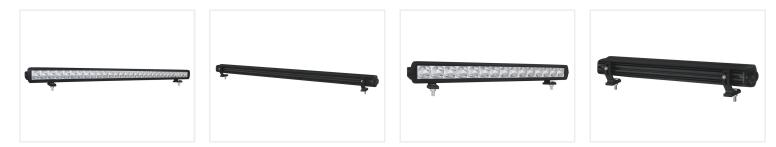

### SLIM LED Light Bar, Spot and Flood IO-3OV

Slim LED light bar with a compact design and a single LED line. Available in Spot and Flood beam

Slim LED light bar with a compact design and a single LED line. The spotlights provide a focused and long light beam.

The Floodlights provide a diffused and shorter light beam.

The LED lightbar is produced in aluminum with a glossy black finish. The result is a light and a slim design with optimal cooling for the LEDs. The front glass is polycarbonate, which has a very high tensile strength. The light bar comes with a cable mounted to a waterproof connector.

#### Spot, 101cm - 8100lm

SKU 24606473 Lumen: 8100 Voltage: 10 - 30V dc LEDs: 30 x 3W CREE Consumption: 90W Dimensions: 1004 x 69mm

Flood, 101cm - 8100lm SKU 24606478 Lumen: 8100 Voltage: 10 - 30V dc LEDs: 30 x 3W CREE Consumption: 90W Dimensions: 1004 x 69mm