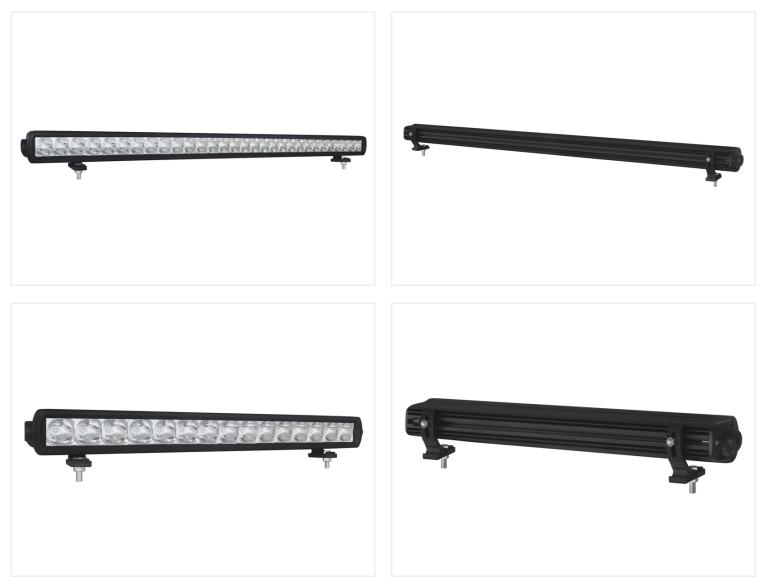

### SLIM LED Light Bar, Spot and Flood IO-3OV

Slim LED light bar with a compact design and a single LED line. Available in Spot and Flood beam

Slim LED light bar with a compact design and a single LED line. The spotlights provide a focused and long light beam.

The Floodlights provide a diffused and shorter light beam.

The LED lightbar is produced in aluminum with a glossy black finish. The result is a light and a slim design with optimal cooling for the LEDs. The front glass is polycarbonate, which has a very high tensile strength. The light bar comes with a cable mounted to a waterproof connector.

#### Spot, 101cm - 8100lm

SKU 24606473 Lumen: 8100 Voltage: 10 - 30V dc LEDs: 30 x 3W CREE Consumption: 90W Dimensions: 1004 x 69mm

Flood, 101cm - 8100lm SKU 24606478 Lumen: 8100 Voltage: 10 - 30V dc LEDs: 30 x 3W CREE Consumption: 90W Dimensions: 1004 x 69mm

Accessories, mounting bracket SKU 24606394 Buy online at: www.matronics.eu/24606473

Flood, 81,2cm - 6480lm SKU 24606477 Consumption: 72W Voltage: 10 - 30V dc LEDs: 24 x 3W Cree Lumen: 6480 Dimensions: 812 x 69mm

## Product pictures