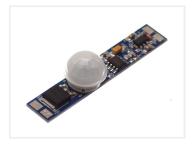

## Mini sensor - motion / PIR, I2V-24V, 2,5A

Motion sensor that is incredible small. Used for eg. LED strips and mounting in profile. Turns itself off after 1 or 5 minutes.

Motion sensor that is incredibly small. It can be used for eg. LED strips, and it is perfect for mounting in a LED aluminum profile. The sensor turns itself off after it has not registered any movement in 1 or 5 minutes, depending on the chosen model.

The motion sensor has a max-power of 30W at 12V, and 60W at 24V.

LED strips are easily soldered on to the sensor, where you can simply put the strip on top of the solder pads, where after you put solder-pass across the sensor and strip pads.

If you want to mount the sensor in a LED profile, you simply make a 11.5mm hole in the front. This of course depends on the distance between base and front. The sensor fits perfectly in a Surface 10 profile, and because of this we sell a finished front for this profile.