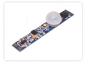

## Mini sensor - motion / PIR, I2V-24V, 2,5A

Motion sensor that is incredible small. Used for eg. LED strips and mounting in profile. Turns itself off after 1 or 5 minutes.

Motion sensor that is incredibly small. It can be used for eg. LED strips, and it is perfect for mounting in a LED aluminum profile. The sensor turns itself off after it has not registered any movement in 1 or 5 minutes, depending on the chosen model.

The motion sensor has a max-power of 30W at 12V, and 60W at 24V.

LED strips are easily soldered on to the sensor, where you can simply put the strip on top of the solder pads, where after you put solder-pass across the sensor and strip pads.