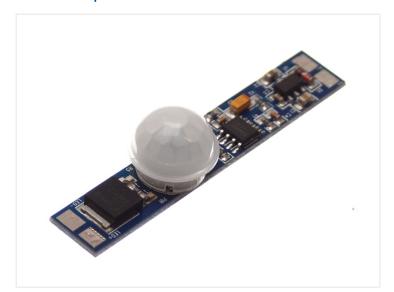

## Mini sensor - motion / PIR, I2V-24V, 2,5A

Motion sensor that is incredible small. Used for eg. LED strips and mounting in profile. Turns itself off after 1 or 5 minutes.

Motion sensor that is incredibly small. It can be used for eg. LED strips, and it is perfect for mounting in a LED aluminum profile. The sensor turns itself off after it has not registered any movement in 1 or 5 minutes, depending on the chosen model.

If you want to mount the sensor in a LED profile, you simply make a 11.5mm hole in the front. This of course depends on the distance between base and front. The sensor fits perfectly in a Surface 10 profile, and because of this we sell a finished front for this profile.