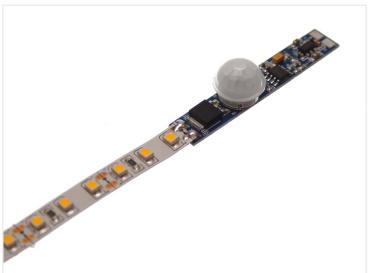

The motion sensor has a max-power of 30W at 12V, and 60W at 24V.

LED strips are easily soldered on to the sensor, where you can simply put the strip on top of the solder pads, where after you put solder-pass across the sensor and strip pads.

If you want to mount the sensor in a LED profile, you simply make a 11.5mm hole in the front. This of course depends on the distance between base and front. The sensor fits perfectly in a Surface 10 profile, and because of this we sell a finished front for this profile.