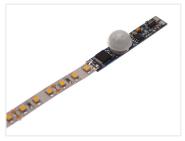

## Mini sensor - motion / PIR, I2V-24V, 2,5A

Motion sensor that is incredible small. Used for eg. LED strips and mounting in profile. Turns itself off after 1 or 5 minutes.

Motion sensor that is incredibly small. It can be used for eg. LED strips, and it is perfect for mounting in a LED aluminum profile. The sensor turns itself off after it has not registered any movement in 1 or 5 minutes, depending on the chosen model.

The motion sensor has a max-power of 30W at 12V, and 60W at 24V.

LED strips are easily soldered on to the sensor, where you can simply put the strip on top of the solder pads, where after you put solder-pass across the sensor and strip pads.