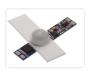

## Mini sensor - motion / PIR, I2V-24V, 2,5A

Motion sensor that is incredible small. Used for eg. LED strips and mounting in profile. Turns itself off after 1 or 5 minutes.

Motion sensor that is incredibly small. It can be used for eg. LED strips, and it is perfect for mounting in a LED aluminum profile. The sensor turns itself off after it has not registered any movement in 1 or 5 minutes, depending on the chosen model.

The motion sensor has a max-power of 30W at 12V, and 60W at 24V.

LED strips are easily soldered on to the sensor, where you can simply put the strip on top of the solder pads, where after you put solder-pass across the sensor and strip pads.