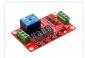

#### 12V, no enclosure

SKU 609802 Voltage: 12V

Current, relay on: 50mA Current, relay off: 15mA

Current, relay and display off: 3mA

Mountinghole: 3mm

Dimensions: 20 x 67 x 40mm