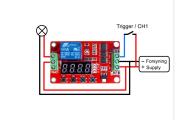

The timer-controller runs either at 12VDC or at 24VDC (see the menu).

The working relay can be used for DC and AC 0-30V 0-250V, so it can control all kinds of things.

With input CH1, it is possible to select functions that require external activation, for example a button.