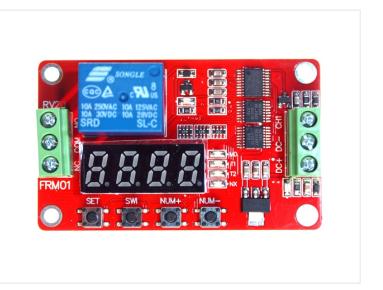

## Advanced Timer - Relay with 18 Functions

A compact and advanced timer-relay with 18 functions. An easy setup with the display.

A compact and advanced timer relay with 18 different and smart features. An easy set up with the contacts and the display, where it is also possible to watch the countdown on the active function. The selected configuration is saved and activated again when the relay starts.

The timer-controller runs either at 12VDC or at 24VDC (see the menu).

The working relay can be used for DC and AC 0-30V 0-250V, so it can control all kinds of things.

With input CH1, it is possible to select functions that require external activation, for example a button.