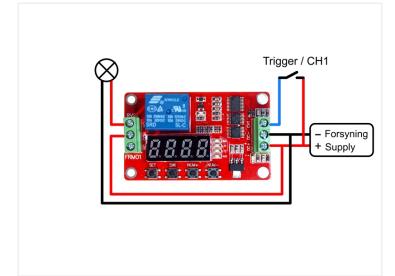

The timer-controller runs either at 12VDC or at 24VDC (see the menu).

The working relay can be used for DC and AC 0-30V 0-250V, so it can control all kinds of things.

With input CH1, it is possible to select functions that require external activation, for example a button.

Below is a list of functions that the relay can be set up. You can find a more detailed description of the functions in the manual.

- Function 1 Delayed start-up
- Function 2 Delayed shutdown
- Function 3 Delayed start-up and delayed shutdown
- Function 4 Delayed shutdown and delayed start-up
- Function 5 Continuous cycle mode 1
- Function 6 Continuous cycle mode 2
- Function 7 Limited cycle mode 1
- Function 8 Restricted cycle mode 2
- Function 9 Switching function
- Function 10 Trigger mode with delayed off (CH1)
- Function 11: Delayed start-up with trigger (CH1)
- Function 12: Delayed shutdown with trigger (CH1)
- Function 13: Delayed On-Off with trigger (CH1)
- Function 14: Delayed Off switch with trigger (CH1)
- Function 15: Continuous cycle: On-Off with trigger (CH1)
- Function 16: Continuous cycle: off switch on the trigger
- Function 17: Restricted cycle: off-on-off with trigger (CH1)
- Function 18: Delayed on-off switch on the trigger (CH1)