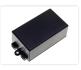

#### 24V, no enclosure

SKU 609803 Voltage: 24V

Current, relay on: 35mA Current, relay off: 15mA

Current, relay and display off: 3mA

Mountinghole: 3mm

Dimensions: 20 x 66 x 40mm

12V, with enclosure

SKU 609802K