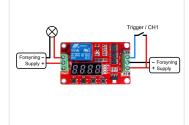

The timer-controller runs either at 12VDC or at 24VDC (see the menu).

The working relay can be used for DC and AC 0-30V 0-250V, so it can control all kinds of things.

With input CH1, it is possible to select functions that require external activation, for example a button.