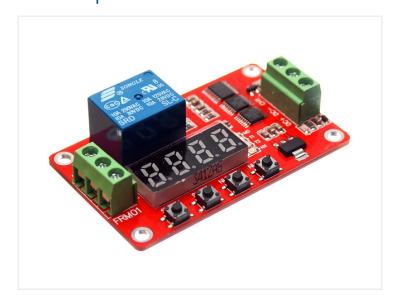

## Advanced Timer - Relay with 18 Functions

A compact and advanced timer-relay with 18 functions. An easy setup with the display.

A compact and advanced timer relay with 18 different and smart features. An easy set up with the contacts and the display, where it is also possible to watch the countdown on the active function. The selected configuration is saved and activated again when the relay starts.

The timer-controller runs either at 12VDC or at 24VDC (see the menu).

The working relay can be used for DC and AC 0-30V 0-250V, so it can control all kinds of things.

With input CH1, it is possible to select functions that require external activation, for example a button.