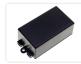

17: Restricted cycle: off-on-off with trigger (CH1)
- Function 18: Delayed on-off switch on the trigger (CH1)

### Buy online at:

www.matronics.eu/609802

### **Specifications**

Operating temperature -20 til 60 grader

-30 til 70 grader Storage temperature

DC 0-30V/10A, AC 0-250V/10A Relay current, NO contacts

DC 0-28V/10A, AC 0-250V/10A Relay current, NC

100.000 cycles Relay lifetime



#### 12V, no enclosure

SKU 609802 Voltage: 12V

Current, relay on: 50mA Current, relay off: 15mA

Current, relay and display off: 3mA

Mountinghole: 3mm

Dimensions: 20 x 67 x 40mm



#### 24V, no enclosure

SKU 609803 Voltage: 24V

Current, relay on: 35mA Current, relay off: 15mA

Current, relay and display off: 3mA

Mountinghole: 3mm

Dimensions: 20 x 66 x 40mm



12V, with enclosure

SKU 609802K



#### 24V, with enclosure

SKU 609803K

Dimensions: 20 x 67 x 40mm

# Product pictures