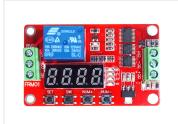

## Advanced Timer - Relay with 18 Functions

A compact and advanced timer-relay with 18 functions. An easy setup with the display.

A compact and advanced timer relay with 18 different and smart features. An easy set up with the contacts and the display, where it is also possible to watch the countdown on the active function. The selected configuration is saved and activated again when the relay starts.

The timer-controller runs either at 12VDC or at 24VDC (see the menu).

The working relay can be used for DC and AC 0-30V 0-250V, so it can control all kinds of things.

With input CH1, it is possible to select functions that require external activation, for example a button.

#### 12V, no enclosure

SKU 609802 Voltage: 12V

Current, relay on: 50mA Current, relay off: 15mA

Current, relay and display off: 3mA

Mountinghole: 3mm

Dimensions: 20 x 67 x 40mm

#### 24V, no enclosure

SKU 609803 Voltage: 24V

Current, relay on: 35mA Current, relay off: 15mA

Current, relay and display off: 3mA

Mountinghole: 3mm

Dimensions: 20 x 66 x 40mm

12V, with enclosure

SKU 609802K