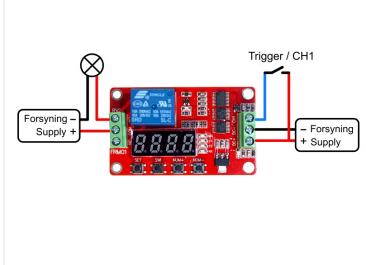

The timer-controller runs either at 12VDC or at 24VDC (see the menu).

The working relay can be used for DC and AC 0-30V 0-250V, so it can control all kinds of things.

With input CH1, it is possible to select functions that require external activation, for example a button.

Below is a list of functions that the relay can be set up. You can find a more detailed description of the functions in the manual.

- Function 1 Delayed start-up
- Function 2 Delayed shutdown
- Function 3 Delayed start-up and delayed shutdown
- Function 4 Delayed shutdown and delayed start-up
- Function 5 Continuous cycle mode 1
- Function 6 Continuous cycle mode 2
- Function 7 Limited cycle mode 1
- Function 8 Restricted cycle mode 2
- Function 9 Switching function
- Function 10 Trigger mode with delayed off (CH1)
- Function 11: Delayed start-up with trigger (CH1)
- Function 12: Delayed shutdown with trigger (CH1)
- Function 13: Delayed On-Off with trigger (CH1)
- Function 14: Delayed Off switch with trigger (CH1)
- Function 15: Continuous cycle: On-Off with trigger (CH1)
- Function 16: Continuous cycle: off switch on the trigger
- Function 17: Restricted cycle: off-on-off with trigger (CH1)
- Function 18: Delayed on-off switch on the trigger (CH1)