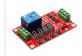

#### 24V, no enclosure

SKU 609803 Voltage: 24V

Current, relay on: 35mA Current, relay off: 15mA

Current, relay and display off: 3mA

Mountinghole: 3mm

Dimensions: 20 x 66 x 40mm

12V, with enclosure

SKU 609802K