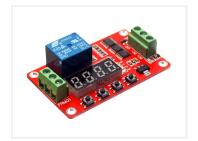

## Advanced Timer - Relay with 18 Functions

A compact and advanced timer-relay with 18 functions. An easy setup with the display.

A compact and advanced timer relay with 18 different and smart features. An easy set up with the contacts and the display, where it is also possible to watch the countdown on the active function. The selected configuration is saved and activated again when the relay starts.

The timer-controller runs either at 12VDC or at 24VDC (see the menu).

The working relay can be used for DC and AC 0-30V 0-250V, so it can control all kinds of things.

With input CH1, it is possible to select functions that require external activation, for example a button.

#### 12V, no enclosure

SKU 609802 Voltage: 12V

Current, relay on: 50mA Current, relay off: 15mA

Current, relay and display off: 3mA

Mountinghole: 3mm

Dimensions: 20 x 67 x 40mm

#### 24V, no enclosure

SKU 609803 Voltage: 24V

Current, relay on: 35mA Current, relay off: 15mA

Current, relay and display off: 3mA

Mountinghole: 3mm

Dimensions: 20 x 66 x 40mm

12V, with enclosure

SKU 609802K