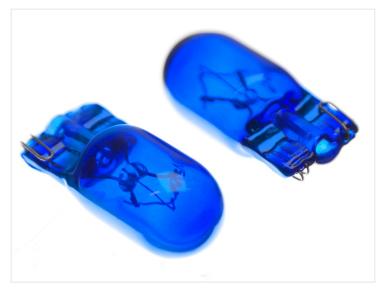

## W5W MTEC Super White 24V, 2 pack

5W incandescent bulb for 24V position light that gives you a xenon look light. It is perfect for use with other MTEC Super White bulbs.

5W incandescent bulb for 24V position light gives you a xenon look light. It is perfect for use with other MTEC Super White bulbs.

The bulbs are not simply coated, instead the glass istelf is colored blue. This means that you avoid the coating falling off or the bulbs loosing their color.

As these are incandescent, but they use 5W, so you will not get any errors on the bulb-control / canbus.