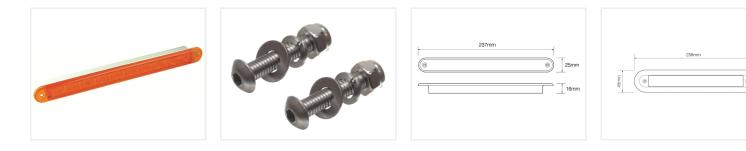

## LED striplampe, indikator

A red strip-lamp that is ECE-approved indicator light. Immersed mounting or in a mounting bracket.

A red strip-lamp that is ECE-approved indicator light. The strip-lamp can be recessed on a surface (cut out 203x19) or you can mount in on a surface using in a mounting bracket.

The slim lamp can be mount it anywhere due to its small size and depth. It is very sturdy and secured against vibrations, dust and water (IP67). There is a 5 years waranty from the manufacturer.

## Buy online at: www.matronics.eu/24608220

The lamp is ECE and EMC approved.

**Lamp, 12V** SKU 24608235 Dimensions: 16 x 25 x 237mm

Accessories, White frame SKU 24608220 Dimensions: 16 x 45 x 258mm

Accessories, Black frame SKU 24608222 Dimensions: 16 x 45 x 258mm