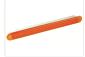

## LED striplampe, indikator

A red strip-lamp that is ECE-approved indicator light. Immersed mounting or in a mounting bracket.

A red strip-lamp that is ECE-approved indicator light. The strip-lamp can be recessed on a surface (cut out 203x19) or you can mount in on a surface using in a mounting bracket.

The slim lamp can be mount it anywhere due to its small size and depth. It is very sturdy and secured against vibrations, dust and water (IP67). There is a 5 years waranty from the manufacturer.

## Buy online at: www.matronics.eu/24608220

The lamp is ECE and EMC approved.

**Lamp, 12V** SKU 24608235 Dimensions: 16 x 25 x 237mm

Accessories, White frame SKU 24608220 Dimensions: 16 x 45 x 258mm

Accessories, Black frame SKU 24608222 Dimensions: 16 x 45 x 258mm