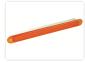

Accessory, Stainless mounting set - M4 30mm SKU 507692

**Lamp, 24V** SKU 24608236 Dimensions: 16 x 25 x 237mm

Accessories, Chrome frame SKU 24608221 Dimensions: 16 x 45 x 258mm

Accessory, Stainless mounting set - M4 20mm SKU 507691