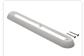

## Buy online at: www.matronics.eu/24608220

The lamp is ECE and EMC approved.

**Lamp, 12V** SKU 24608235 Dimensions: 16 x 25 x 237mm

Accessories, White frame SKU 24608220 Dimensions: 16 x 45 x 258mm

Accessories, Black frame SKU 24608222 Dimensions: 16 x 45 x 258mm