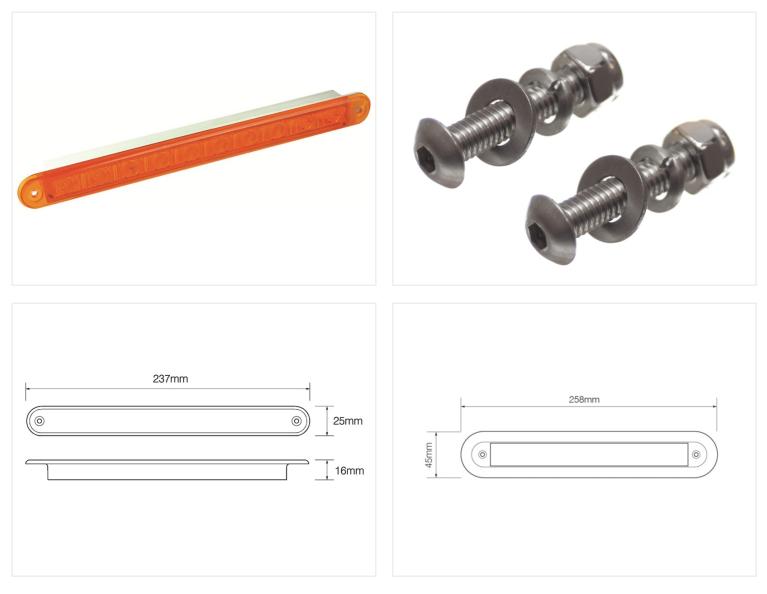

## Buy online at: www.matronics.eu/24608220

The lamp is ECE and EMC approved.

**Lamp, 12V** SKU 24608235 Dimensions: 16 x 25 x 237mm

Accessories, White frame SKU 24608220 Dimensions: 16 x 45 x 258mm

Accessories, Black frame SKU 24608222 Dimensions: 16 x 45 x 258mm

Accessory, Stainless mounting set - M4 30mm SKU 507692

**Lamp, 24V** SKU 24608236 Dimensions: 16 x 25 x 237mm

Accessories, Chrome frame SKU 24608221 Dimensions: 16 x 45 x 258mm

Accessory, Stainless mounting set - M4 20mm SKU 507691